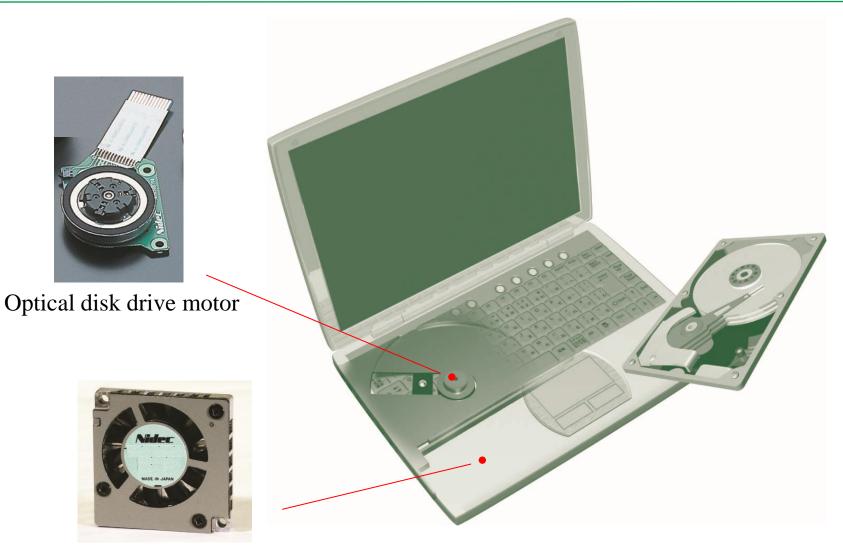

#### Example of Utilization

#### Example of Utilization

Fan

Optical disk drive motor<sup>16/19</sup>