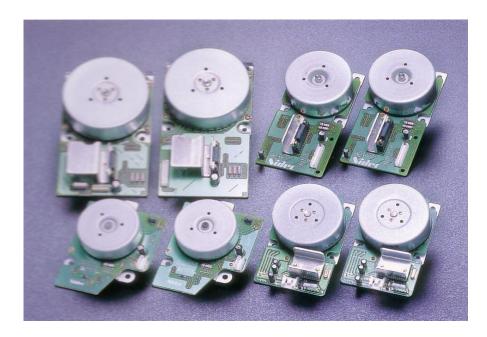

#### DC Fan Motor Line-up

CMC motor has 4 series, 13H/22H/24H/27H

| Series | Size (mm)    | Power (W)    |
|--------|--------------|--------------|
| 13H    | φ24.2 x 19.1 | ~3W          |
| 22H    | φ35.6 x 40.0 | ~8W          |
| 27H    | φ49.0 x 31.5 | <b>~</b> 12₩ |
| 24H    | φ42.0 x 34.0 | ~10W         |