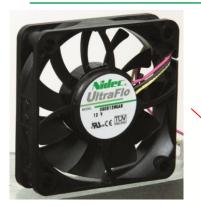

#### DC Fans & Blowers

# UltraFlo

New technology enhanced the fan's performance in the newly developed product.

#### Low vibration & noise

- Shaft conclusion structure
- New stator core for low cogging
- The magnetic attracting structure with a chip magnet

### High reliability

- Vaporization-resistance oil is used to reduce oil loss(by20%)
- The size of sleeve bearing has enlarged, accommodating more oil