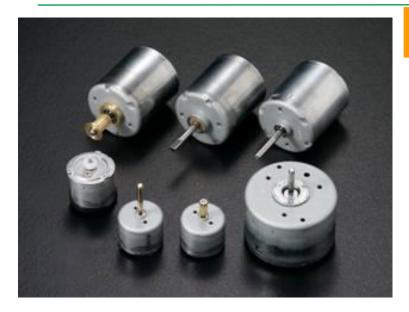

#### Outer Rotor Type Brushless DC Motor

### Advantages

- Miniaturization by a thin flat motor
- Low noise and high efficiency
- High power by the outer rotor
- Highly accurate rotational speed control

# 10W~50W output

Office Equipment Household appliance Automotive

Fan