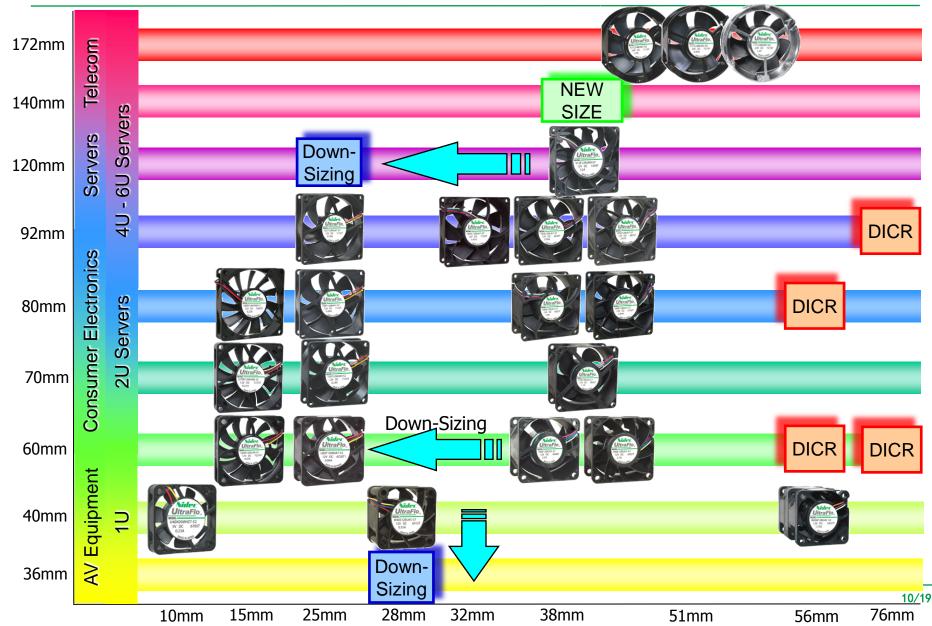

#### DC Fan Motor Line-up

# **Advantages**

### **Built-in Drive Circuit**

- Longer Life time
- Run at high speed
- Low vibration & low noise
- Variety of Control/Signal Options

## **CMC** Compact Motor Concept

The models have been developed as the general-purpose lines of small brushless DC motors with built-in drive circuits. Nidec brushless motors are poised to explore into various high-end market that normally set high quality criteria for durability, credibility and performance levels.

CMC motor has 4 series, 13H/22H/24H/27H

| Series | Size (mm)    | Power (W)    |
|--------|--------------|--------------|
| 13H    | φ24.2 x 19.1 | ~3W          |
| 22H    | φ35.6 x 40.0 | ~8W          |
| 27H    | φ49.0 x 31.5 | <b>~</b> 12₩ |
| 24H    | φ42.0 x 34.0 | ~10W         |

CMC motors are used in many applications because of their many advantages. <sup>11/19</sup>