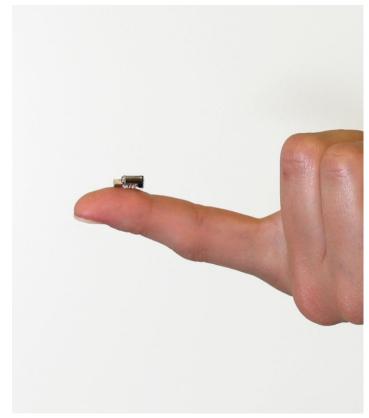

# We offer motors of all kinds: from micro to super-large ones.

Miniature vibration motor

Pump motor

Power output ranges from the  $0.2W - 45MW (45,000,000W)!^{4/19}$ 

日本电产有限公司