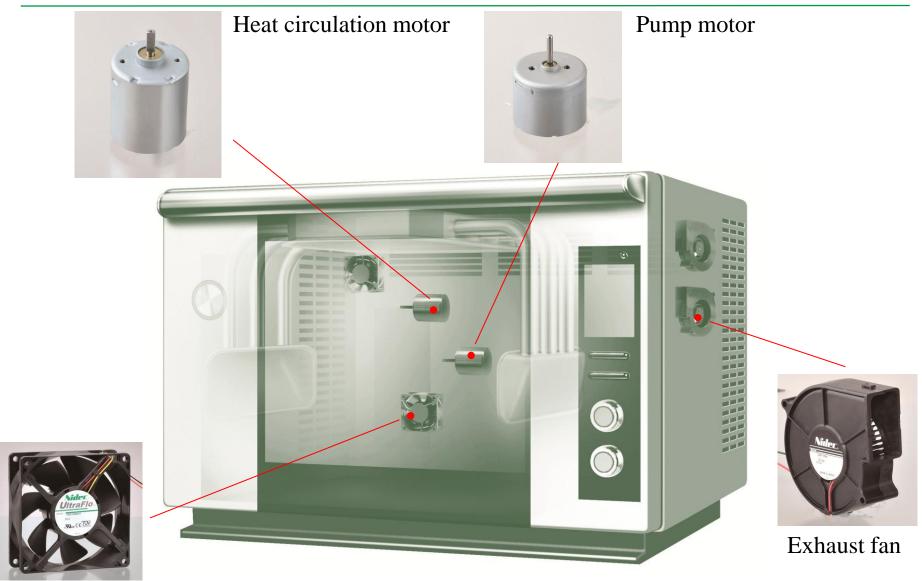

13H/22H/24H/27H

| Series | Size (mm)    | Power (W)    |
|--------|--------------|--------------|
| 13H    | φ24.2 x 19.1 | ~3W          |
| 22H    | φ35.6 x 40.0 | ~8W          |
| 27H    | φ49.0 x 31.5 | <b>~</b> 12₩ |
| 24H    | φ42.0 x 34.0 | ~10W         |

CMC motors are used in many applications because of their many advantages. <sup>11/19</sup>

#### Outer Rotor Type Brushless DC Motor







### Advantages

- Miniaturization by a thin flat motor
- Low noise and high efficiency
- High power by the outer rotor
- Highly accurate rotational speed control

# 10W~50W output

Office Equipment Household appliance Automotive





Fan

#### Example of Utilization









#### Example of Utilization





Fan





Optical disk drive motor<sup>16/19</sup>





#### Example of Utilization







We have advantages of various line-ups and business results in audio visual, IT, office automation, telecommunication, home appliance, environment, industry business field.

Our mission is to propose and satisfy diverse customers' demand and request. We have established substantial development structure, so our staff in overseas communicate customers directly in order to produce a complete product.

**R&D** center in Japan continuously works on development of new technology and new product to add advanced solution to customers.