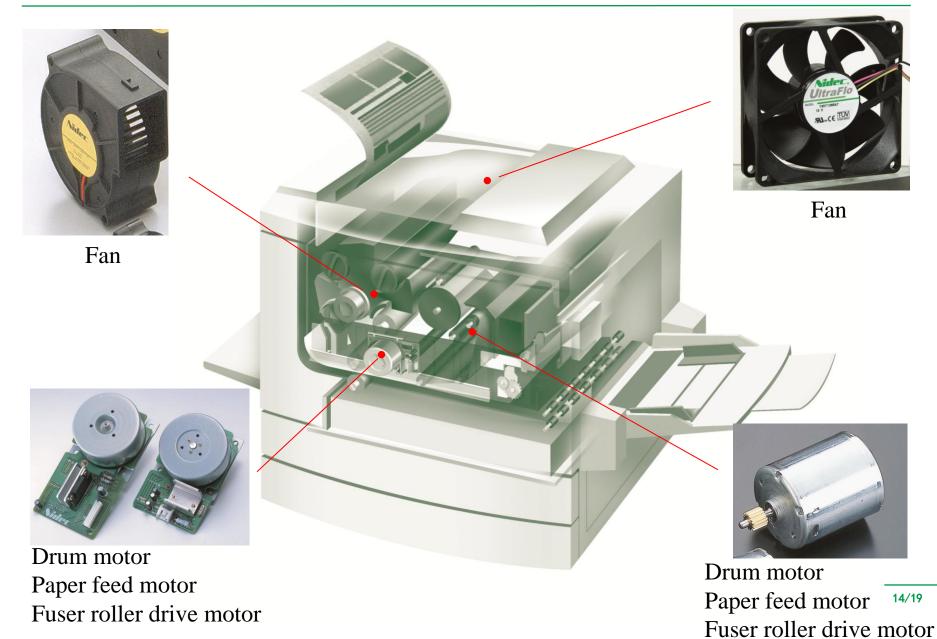

market that normally set high quality criteria for durability, credibility and performance levels.

CMC motor has 4 series, 13H/22H/24H/27H

| Series | Size (mm)    | Power (W)    |
|--------|--------------|--------------|
| 13H    | φ24.2 x 19.1 | ~3W          |
| 22H    | φ35.6 x 40.0 | ~8W          |
| 27H    | φ49.0 x 31.5 | <b>~</b> 12₩ |
| 24H    | φ42.0 x 34.0 | ~10W         |

CMC motors are used in many applications because of their many advantages. <sup>11/19</sup>

#### Outer Rotor Type Brushless DC Motor







### Advantages

- Miniaturization by a thin flat motor
- Low noise and high efficiency
- High power by the outer rotor
- Highly accurate rotational speed control

# 10W~50W output

Office Equipment Household appliance Automotive





Fan

#### Example of Utilization









#### Example of Utilization





Fan





Optical disk drive motor<sup>16/19</sup>





#### Example of Utilization







We have advantages of various line-ups and business results in audio visual, IT, office automation, telecommunication, home appliance, environment, industry business field.

Our mission is to propose and satisfy diverse customers' demand and request. We have established substantial development structure, so our staff in overseas communicate customers directly in order to produce a complete product.

**R&D** center in Japan continuously works on development of new technology and new product to add advanced solution to customers.