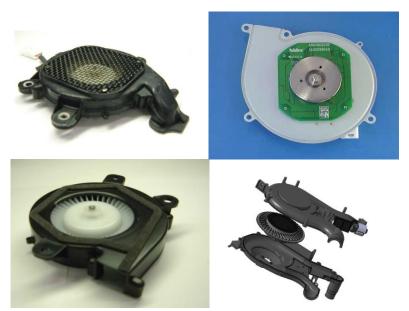

#### Outer Rotor Type Brushless DC Motor

### Advantages

- Miniaturization by a thin flat motor
- Low noise and high efficiency
- High power by the outer rotor
- Highly accurate rotational speed control

# 10W~50W output

Office Equipment Household appliance Automotive

Fan