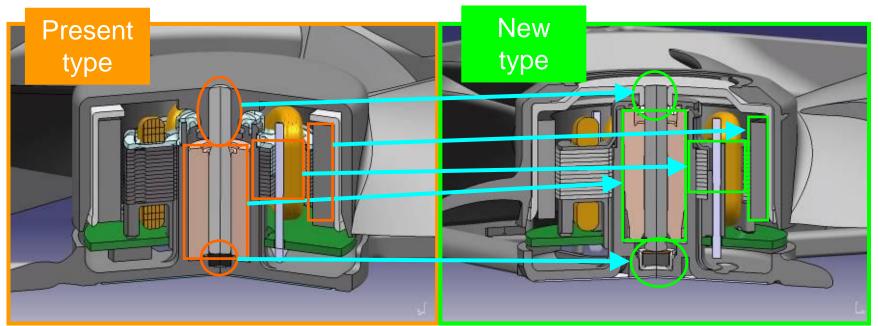

# UltraFlo

New technology enhanced the fan's performance in the newly developed product.

#### Low vibration & noise

- Shaft conclusion structure
- New stator core for low cogging
- The magnetic attracting structure with a chip magnet

### High reliability

- Vaporization-resistance oil is used to reduce oil loss(by20%)
- The size of sleeve bearing has enlarged, accommodating more oil