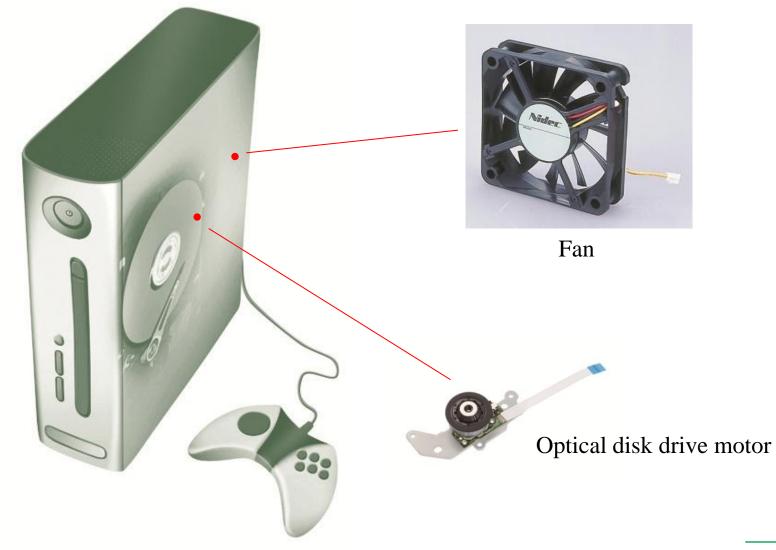

levels.

CMC motor has 4 series, 13H/22H/24H/27H

| Series | Size (mm)    | Power (W)    |
|--------|--------------|--------------|
| 13H    | φ24.2 x 19.1 | ~3W          |
| 22H    | φ35.6 x 40.0 | ~8W          |
| 27H    | φ49.0 x 31.5 | <b>~</b> 12₩ |
| 24H    | φ42.0 x 34.0 | ~10W         |

CMC motors are used in many applications because of their many advantages. <sup>11/19</sup>

#### Outer Rotor Type Brushless DC Motor







### Advantages

- Miniaturization by a thin flat motor
- Low noise and high efficiency
- High power by the outer rotor
- Highly accurate rotational speed control

# 10W~50W output

Office Equipment Household appliance Automotive





Fan

#### Example of Utilization









#### Example of Utilization





Fan





Optical disk drive motor<sup>16/19</sup>





#### Example of Utilization







We have advantages of various line-ups and business results in audio visual, IT, office automation, telecommunication, home appliance, environment, industry business field.

Our mission is to propose and satisfy diverse customers' demand and request. We have established substantial development structure, so our staff in overseas communicate customers directly in order to produce a complete product.

**R&D** center in Japan continuously works on development of new technology and new product to add advanced solution to customers.