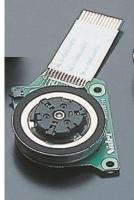

a for durability, credibility and performance levels.

CMC motor has 4 series, 13H/22H/24H/27H

| Series | Size (mm)    | Power (W)    |
|--------|--------------|--------------|
| 13H    | φ24.2 x 19.1 | ~3W          |
| 22H    | φ35.6 x 40.0 | ~8W          |
| 27H    | φ49.0 x 31.5 | <b>~</b> 12₩ |
| 24H    | φ42.0 x 34.0 | ~10W         |

CMC motors are used in many applications because of their many advantages. <sup>11/19</sup>

#### Outer Rotor Type Brushless DC Motor







### Advantages

- Miniaturization by a thin flat motor
- Low noise and high efficiency
- High power by the outer rotor
- Highly accurate rotational speed control

# 10W~50W output

Office Equipment Household appliance Automotive





Fan

#### Example of Utilization









#### Example of Utilization





Fan





Optical disk drive motor<sup>16/19</sup>





#### Example of Utilization







We have advantages of various line-ups and business results in audio visual, IT, office automation, telecommunication, home appliance, environment, industry business field.

Our mission is to propose and satisfy diverse customers' demand and request. We have established substantial development structure, so our staff in overseas communicate customers directly in order to produce a complete product.

**R&D** center in Japan continuously works on development of new technology and new product to add advanced solution to customers.