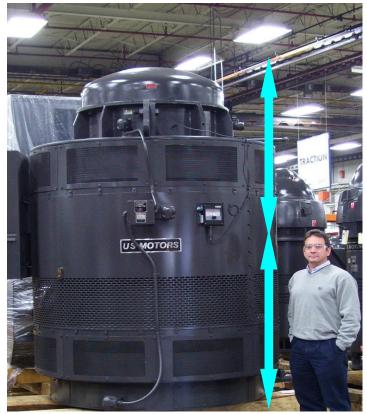

# We offer motors of all kinds: from micro to super-large ones.

Miniature vibration motor

Pump motor

Power output ranges from the  $0.2W - 45MW (45,000,000W)!^{4/19}$ 

日本电产有限公司