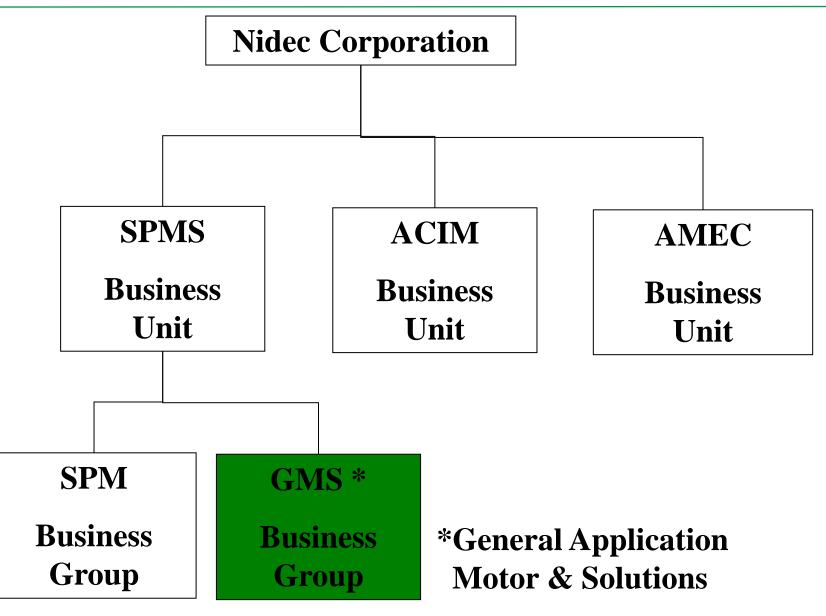

# Nidec corporation General Application Motor & Solutions Business Unit

日本电产有限公司

# 2.About General Application Motor& Solutions Business Group

# We produce "energy saving, long life, low noise" brush-less DC motors for every possible field and use.

General Application Motor & Solutions Business group(GMS) produces FAN motors and various brush-less DC motors for audio visual, IT, office automation, telecommunication, home appliance, environmental, and industry devices.