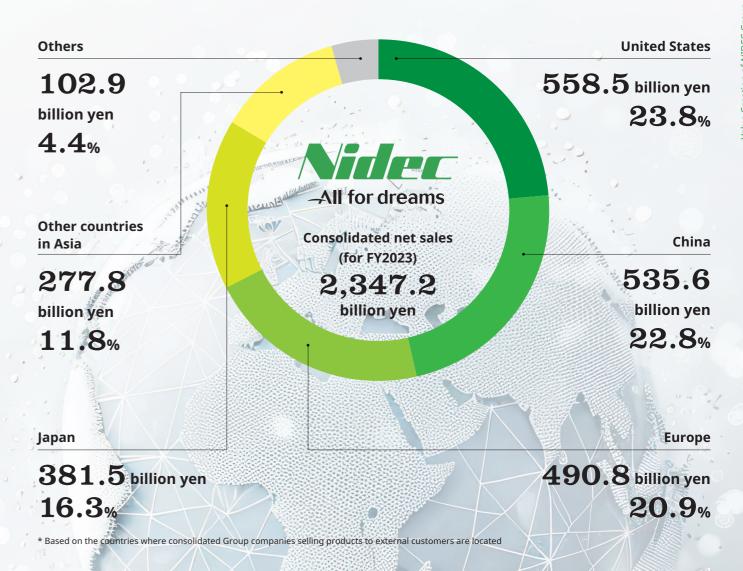

## Consolidated Sales by Region\*

**Business Sites** 

NIDEC Group operates globally with business sites in 48 countries/regions.

Number of group Companies

**Number of employees** 

101,112

Number of countries/ regions with business sites

(as of March 31, 2024)