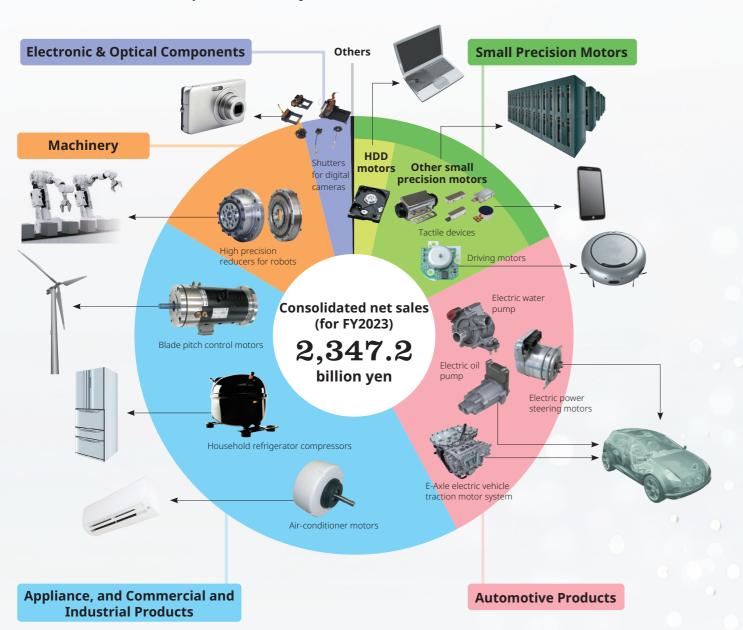

NIDEC offers a wide variety of motors ranging from precision small to super-large, as well as applied products and services in IT, office automation, home appliances, automobiles, commercial and industrial systems, environment and energy, and many other fields. We will contribute to the enhancement of people's lives and the development of industries by continuing to deliver highest quality, indispensable, and widely desired products for the common good of all, through active M&As and organic growth.

## Consolidated Net Sales by Product Group

| Product group                                                             | FY2023                         |                                       |                            |
|---------------------------------------------------------------------------|--------------------------------|---------------------------------------|----------------------------|
|                                                                           | Net sales<br>(Billions of Yen) | Operating profit<br>(Billions of Yen) | Operating profit ratio (%) |
| <ul><li>Small Precision Motors</li></ul>                                  | 415.7                          | 37.5                                  | 9.0                        |
| Automotive Products                                                       | 580.9                          | -31.2                                 | -5.4                       |
| <ul> <li>Appliance, and Commercial and<br/>Industrial Products</li> </ul> | 966.1                          | 114.9                                 | 11.9                       |
| <ul><li>Machinery</li></ul>                                               | 298.4                          | 43.9                                  | 14.7                       |
| Electronic & Optical Components                                           | 81.8                           | 13.2                                  | 16.1                       |
| ● Others                                                                  | 4.2                            | 0.3                                   | 8.2                        |
| Total                                                                     | 2,347.2                        | 162.6                                 | 6.9                        |