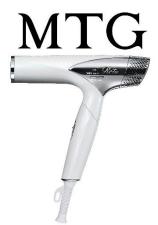

ReFa BEAUTECH DRYER SMART

Nidec's HPD motor

Released by MTG under its cosmetic brand of ReFa on November 1, 2022, ReFa BEAUTECH DRYER SMART weights 330g\*1, approximately 40%\*2 lighter than its predecessor. The new model, equipped with a compact environmental temperature sensor, is programed to blow hot/cold air in an optimum way based on the outside temperature. Blowing each of the scalp and the tips of hair with air at an appropriate temperature, ReFa BEAUTECH DRYER SMART ensures a high-quality finish on both of them.

Nidec's HPD (hyper propulsion digital) motor installed in ReFa BEAUTECH DRYER SMART was designed exclusively for the product, and despite its small size (29mm in diameter) and light weight (approximately 67g), can rotate up to approximately 100,000 times per minute. Thus, the HPD motor contributes to both improving ReFa BEAUTECH DRYER SMART's wind speed and pressure, and making the product light.