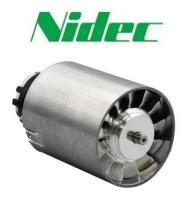

Nidec's HPD (hyper propulsion digital) motor installed in ReFa BEAUTECH DRYER SMART was designed exclusively for the product, and despite its small size (29mm in diameter) and light weight (approximately 67g), can rotate up to approximately 100,000 times per minute. Thus, the HPD motor contributes to both improving ReFa BEAUTECH DRYER SMART's wind speed and pressure, and making the product light.