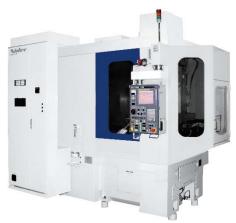

Nidec Machine Tool will demonstrate its high-level technical capabilities as Japan's top-share comprehensive manufacturer of gear machine tools. Based on the ongoing increase in the use of electric vehicles (EVs) around the world, Nidec will use video images and panels to demonstrate the high-efficiency, high speed hobbing machine, the GE15HS. In addition, the world's only generating internal gear grinding machine, the ZI20A-G will be featured in video

High-efficiency hobbing machine GE15HS

Internal gear grinding machine ZI20A

AMB's official website: https://www.messe-stuttgart.de/amb/en

For inquiries on this press release, please contact Nidec-Shimpo GmbH's Machine Tool Division.