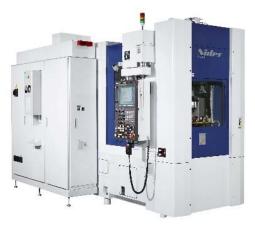

Nidec Machine Tool will demonstrate its high-level technical capabilities as Japan's top-share comprehensive manufacturer of gear machine tools. Based on the ongoing increase in the use of electric vehicles (EVs) around the world, Nidec will use video images and panels to demonstrate the high-efficiency, high speed hobbing machine, the GE15HS. In addition, the world's only generating internal gear grinding machine, the ZI20A-G will be featured in video

High-efficiency hobbing machine GE15HS

Internal gear grinding machine ZI20A

AMB's official website: https://www.messe-stuttgart.de/amb/en

For inquiries on this press release, please contact Nidec-Shimpo GmbH's Machine Tool Division.