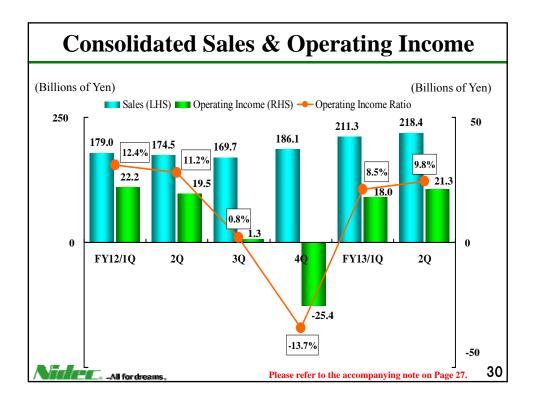

| Millions of Yen, except<br>for EPS and FX Rates | 1H/FY2012      | 1H/FY2013      | Change           | Revised<br>FY2013<br>Forecast |  |
|-------------------------------------------------|----------------|----------------|------------------|-------------------------------|--|
| Net Sales                                       | 353,540        | 429,634        | +21.5%           | 850,000                       |  |
| Operating Income                                | 41,723         | 39,337         | -5.7%            | 80,000                        |  |
| Operating Income Ratio                          | 11.8%          | 9.2%           |                  | 9.4%                          |  |
| Income before Tax                               | 36,577         | 38,441         | +5.1%            | 78,000                        |  |
| Net Income                                      | 26,199         | 27,103         | +3.5%            | 55,000                        |  |
| EPS (Yen)                                       | 195.28         | 201.99         | +3.4%            | 404.26                        |  |
| Dividend (Yen)                                  | 45.00          | 45.00          | -                | 90.00                         |  |
| FX Rate (Yen/US\$)<br>Average :<br>Term end :   | 79.41<br>77.60 | 98.85<br>97.75 | +24.5%<br>+26.0% | 95.00<br>(Assumed)            |  |

|                                                                 | Initial FY2013 Forecast<br>(announced April 23) |                        | Previous FY2013 Forecast<br>(announced July 23) |                                     | Revised FY2013 Forecast |                                         |                                    |
|-----------------------------------------------------------------|-------------------------------------------------|------------------------|-------------------------------------------------|-------------------------------------|-------------------------|-----------------------------------------|------------------------------------|
| Billions of Yen,<br>expect for<br>EPS, Dividend and<br>FX Rates | Apr-Sep<br>Forecast                             | Full-Year<br>Forecast  | Apr-Sep<br>Forecast                             | Full-Year<br>Forecast               |                         | Apr-Sep<br>Results                      | Full-Year<br>Forecast              |
| Net Sales                                                       | 380                                             | 800                    | 400                                             | 820                                 |                         | 429.6                                   | 850                                |
| Operating Income                                                | 30                                              | 70                     | 35                                              | 75                                  |                         | 39.3                                    | 80                                 |
| Operating Income<br>Ratio                                       | 7.9%                                            | 8.8%                   | 8.8%                                            | 9.1%                                |                         | 9.2%                                    | 9.4%                               |
| Income Before Tax                                               | 29                                              | 68                     | 34                                              | 73                                  |                         | 38.4                                    | 78                                 |
| Net Income                                                      | 21                                              | 50                     | 24.5                                            | 53.5                                |                         | 27.1                                    | 55                                 |
| EPS (Yen)                                                       | 155.92                                          | 371.25                 | 182.59                                          | 398.72                              |                         | 201.99                                  | 404.26                             |
| Dividend (Yen)                                                  | 40                                              | 85                     | 40                                              | 85                                  |                         | 45                                      | 90                                 |
| FX Rate<br>(Assumed)                                            | JPY 95/\$<br>JPY 125/€                          | JPY 95/\$<br>JPY 125/€ | 2Q onward<br>JPY 95/\$<br>JPY 125/€             | 2Q onward<br>JPY 95/\$<br>JPY 125/€ | Ť                       | Average<br>JPY 98.85/\$<br>JPY 130.00/€ | 3Q onward<br>JPY 95/5<br>JPY 125/€ |