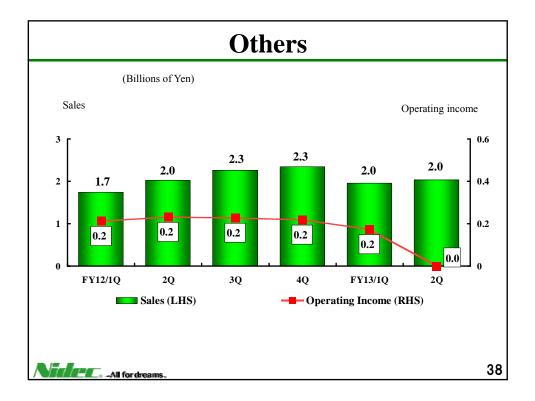

|                                                                                       |  |  |
| HDD Motors               | For IT & AV equipment<br>For IT & AV equipment<br>Actuator units for air<br>conditioners | e equipment Small brushless Do<br>Small brushless Do<br>Actuator units for washing Actu | c motors Fans<br>Fans<br>tor units for sanitary products &<br>water supply facilities |  |  |
|                          | Vibration motors                                                                         | Actuator units for refrigerators                                                        | Hot water supply actuator<br>Medical tube pump                                        |  |  |