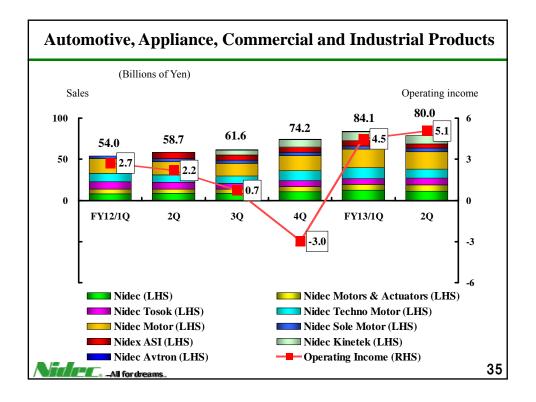

|                                                                                       |  |  |
| HDD Motors               | For IT & AV equipment<br>For IT & AV equipment<br>Actuator units for air<br>conditioners | e equipment Small brushless Do<br>Small brushless Do<br>Actuator units for washing Actu | c motors Fans<br>Fans<br>tor units for sanitary products &<br>water supply facilities |  |  |
|                          | Vibration motors                                                                         | Actuator units for refrigerators                                                        | Hot water supply actuator<br>Medical tube pump                                        |  |  |