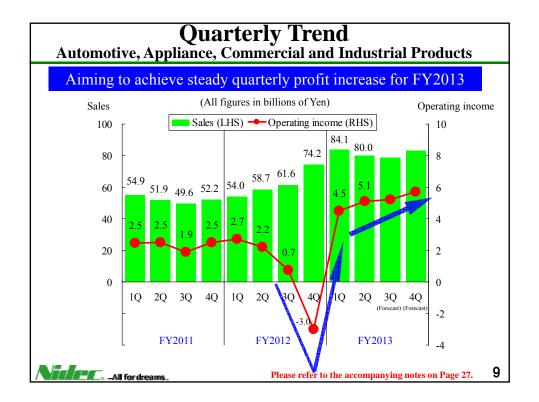

|                         | 201.99                                  | 404.26                             |
| Dividend (Yen)                                                  | 40                                              | 85                     | 40                                              | 85                                  |                         | 45                                      | 90                                 |
| FX Rate<br>(Assumed)                                            | JPY 95/\$<br>JPY 125/€                          | JPY 95/\$<br>JPY 125/€ | 2Q onward<br>JPY 95/\$<br>JPY 125/€             | 2Q onward<br>JPY 95/\$<br>JPY 125/€ | Ť                       | Average<br>JPY 98.85/\$<br>JPY 130.00/€ | 3Q onward<br>JPY 95/5<br>JPY 125/€ |

































| HDD Motors               | Other Small Motors                                                                       |                                                                                         |                                                                                       |  |  |
|--------------------------|------------------------------------------------------------------------------------------|-----------------------------------------------------------------------------------------|---------------------------------------------------------------------------------------|--|--|
| All for dreams.<br>Nidec | Nidec<br>Nidec Sankyo<br>Nidec Copal<br>Nidec Copal Electronic:                          |