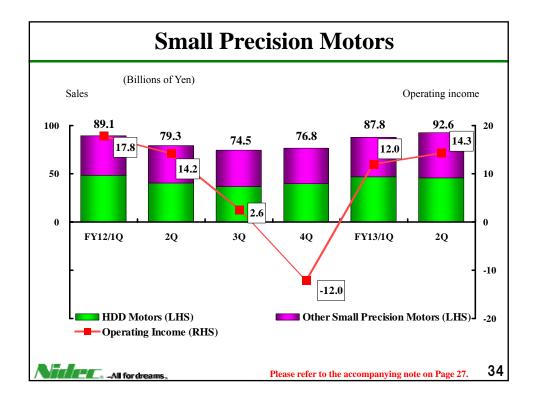

| HDD Motors               | Other Small Motors                                                                       |                                                                                         |                                                                                       |  |  |
|--------------------------|------------------------------------------------------------------------------------------|-----------------------------------------------------------------------------------------|---------------------------------------------------------------------------------------|--|--|
| All for dreams.<br>Nidec | Nidec<br>Nidec Sankyo<br>Nidec Copal<br>Nidec Copal Electronic:                          |                                                                                         |                                                                                       |  |  |
| HDD Motors               | For IT & AV equipment<br>For IT & AV equipment<br>Actuator units for air<br>conditioners | e equipment Small brushless Do<br>Small brushless Do<br>Actuator units for washing Actu | c motors Fans<br>Fans<br>tor units for sanitary products &<br>water supply facilities |  |  |
|                          | Vibration motors                                                                         | Actuator units for refrigerators                                                        | Hot water supply actuator<br>Medical tube pump                                        |  |  |