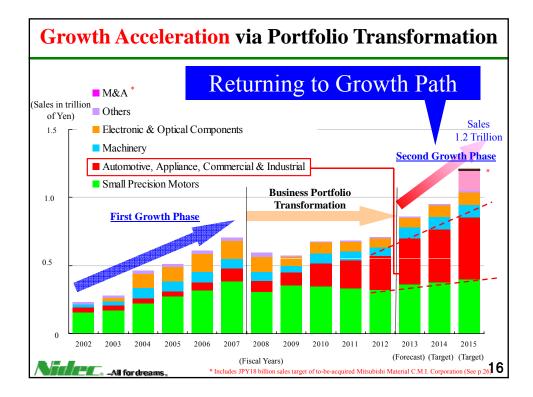

| Millions of Yen, except<br>for EPS and FX Rates | 1H/FY2012      | 1H/FY2013      | Change           | Revised<br>FY2013<br>Forecast |  |
|-------------------------------------------------|----------------|----------------|------------------|-------------------------------|--|
| Net Sales                                       | 353,540        | 429,634        | +21.5%           | 850,000                       |  |
| Operating Income                                | 41,723         | 39,337         | -5.7%            | 80,000                        |  |
| Operating Income Ratio                          | 11.8%          | 9.2%           |                  | 9.4%                          |  |
| Income before Tax                               | 36,577         | 38,441         | +5.1%            | 78,000                        |  |
| Net Income                                      | 26,199         | 27,103         | +3.5%            | 55,000                        |  |
| EPS (Yen)                                       | 195.28         | 201.99         | +3.4%            | 404.26                        |  |
| Dividend (Yen)                                  | 45.00          | 45.00          | -                | 90.00                         |  |
| FX Rate (Yen/US\$)<br>Average :<br>Term end :   | 79.41<br>77.60 | 98.85<br>97.75 | +24.5%<br>+26.0% | 95.00<br>(Assumed)            |  |

|                                                                 | Initial FY2013 Forecast<br>(announced April 23) |                        | Previous FY2013 Forecast<br>(announced July 23) |                                     | Revised FY2013 Forecast |                                         |                                    |
|-----------------------------------------------------------------|-------------------------------------------------|------------------------|-------------------------------------------------|-------------------------------------|-------------------------|-----------------------------------------|------------------------------------|
| Billions of Yen,<br>expect for<br>EPS, Dividend and<br>FX Rates | Apr-Sep<br>Forecast                             | Full-Year<br>Forecast  | Apr-Sep<br>Forecast                             | Full-Year<br>Forecast               |                         | Apr-Sep<br>Results                      | Full-Year<br>Forecast              |
| Net Sales                                                       | 380                                             | 800                    | 400                                             | 820                                 |                         | 429.6                                   | 850                                |
| Operating Income                                                | 30                                              | 70                     | 35                                              | 75                                  |                         | 39.3                                    | 80                                 |
| Operating Income<br>Ratio                                       | 7.9%                                            | 8.8%                   | 8.8%                                            | 9.1%                                |                         | 9.2%                                    | 9.4%                               |
| Income Before Tax                                               | 29                                              | 68                     | 34                                              | 73                                  |                         | 38.4                                    | 78                                 |
| Net Income                                                      | 21                                              | 50                     | 24.5                                            | 53.5                                |                         | 27.1                                    | 55                                 |
| EPS (Yen)                                                       | 155.92                                          | 371.25                 | 182.59                                          | 398.72                              |                         | 201.99                                  | 404.26                             |
| Dividend (Yen)                                                  | 40                                              | 85                     | 40                                              | 85                                  |                         | 45                                      | 90                                 |
| FX Rate<br>(Assumed)                                            | JPY 95/\$<br>JPY 125/€                          | JPY 95/\$<br>JPY 125/€ | 2Q onward<br>JPY 95/\$<br>JPY 125/€             | 2Q onward<br>JPY 95/\$<br>JPY 125/€ | Ť                       | Average<br>JPY 98.85/\$<br>JPY 130.00/€ | 3Q onward<br>JPY 95/5<br>JPY 125/€ |