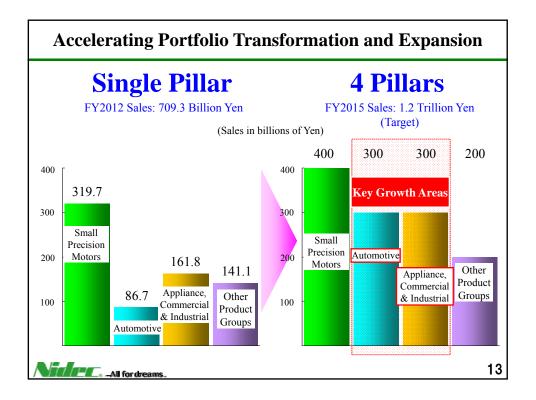

| Millions of Yen, except<br>for EPS and FX Rates | 1H/FY2012      | 1H/FY2013      | Change           | Revised<br>FY2013<br>Forecast |  |
|-------------------------------------------------|----------------|----------------|------------------|-------------------------------|--|
| Net Sales                                       | 353,540        | 429,634        | +21.5%           | 850,000                       |  |
| Operating Income                                | 41,723         | 39,337         | -5.7%            | 80,000                        |  |
| Operating Income Ratio                          | 11.8%          | 9.2%           |                  | 9.4%                          |  |
| Income before Tax                               | 36,577         | 38,441         | +5.1%            | 78,000                        |  |
| Net Income                                      | 26,199         | 27,103         | +3.5%            | 55,000                        |  |
| EPS (Yen)                                       | 195.28         | 201.99         | +3.4%            | 404.26                        |  |
| Dividend (Yen)                                  | 45.00          | 45.00          | -                | 90.00                         |  |
| FX Rate (Yen/US\$)<br>Average :<br>Term end :   | 79.41<br>77.60 | 98.85<br>97.75 | +24.5%<br>+26.0% | 95.00<br>(Assumed)            |  |

|                                                                 | Initial FY2013 Forecast<br>(announced April 23) |                        | Previous FY2013 Forecast<br>(announced July 23) |                                     | Revised FY2013 Forecast |                                         |                                    |
|-----------------------------------------------------------------|-------------------------------------------------|------------------------|-------------------------------------------------|-------------------------------------|-------------------------|-----------------------------------------|------------------------------------|
| Billions of Yen,<br>expect for<br>EPS, Dividend and<br>FX Rates | Apr-Sep<br>Forecast                             | Full-Year<br>Forecast  | Apr-Sep<br>Forecast                             | Full-Year<br>Forecast               |                         | Apr-Sep<br>Results                      | Full-Year<br>Forecast              |
| Net Sales                                                       | 380                                             | 800                    | 400                                             | 820                                 |                         | 429.6                                   | 850                                |
| Operating Income                                                | 30                                              | 70                     | 35                                              | 75                                  |                         | 39.3                                    | 80                                 |
| Operating Income<br>Ratio                                       | 7.9%                                            | 8.8%                   | 8.8%                                            | 9.1%                                |                         | 9.2%                                    | 9.4%                               |
| Income Before Tax                                               | 29                                              | 68                     | 34                                              | 73                                  |                         | 38.4                                    | 78                                 |
| Net Income                                                      | 21                                              | 50                     | 24.5                                            | 53.5                                |                         | 27.1                                    | 55                                 |
| EPS (Yen)                                                       | 155.92                                          | 371.25                 | 182.59                                          | 398.72                              |                         | 201.99                                  | 404.26                             |
| Dividend (Yen)                                                  | 40                                              | 85                     | 40                                              | 85                                  |                         | 45                                      | 90                                 |
| FX Rate<br>(Assumed)                                            | JPY 95/\$<br>JPY 125/€                          | JPY 95/\$<br>JPY 125/€ | 2Q onward<br>JPY 95/\$<br>JPY 125/€             | 2Q onward<br>JPY 95/\$<br>JPY 125/€ | Ť                       | Average<br>JPY 98.85/\$<br>JPY 130.00/€ | 3Q onward<br>JPY 95/5<br>JPY 125/€ |