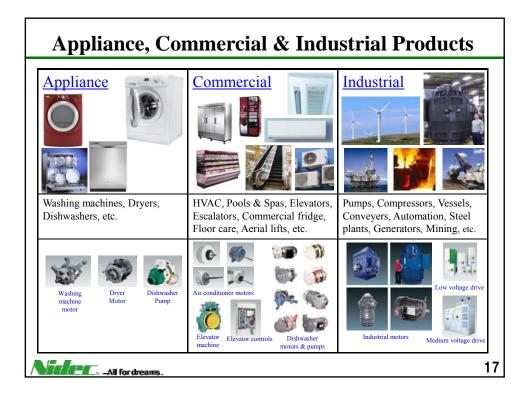

| 201.99                                  | 404.26                             |
| Dividend (Yen)                                                  | 40                                              | 85                     | 40                                              | 85                                  |                         | 45                                      | 90                                 |
| FX Rate<br>(Assumed)                                            | JPY 95/\$<br>JPY 125/€                          | JPY 95/\$<br>JPY 125/€ | 2Q onward<br>JPY 95/\$<br>JPY 125/€             | 2Q onward<br>JPY 95/\$<br>JPY 125/€ | Ť                       | Average<br>JPY 98.85/\$<br>JPY 130.00/€ | 3Q onward<br>JPY 95/5<br>JPY 125/€ |

































| HDD Motors               | Other Small Motors                                                                       |                                                                                         |                                                                                       |  |  |
|--------------------------|------------------------------------------------------------------------------------------|-----------------------------------------------------------------------------------------|---------------------------------------------------------------------------------------|--|--|
| All for dreams.<br>Nidec | Nidec<br>Nidec Sankyo<br>Nidec Copal<br>Nidec Copal Electronic:                          |