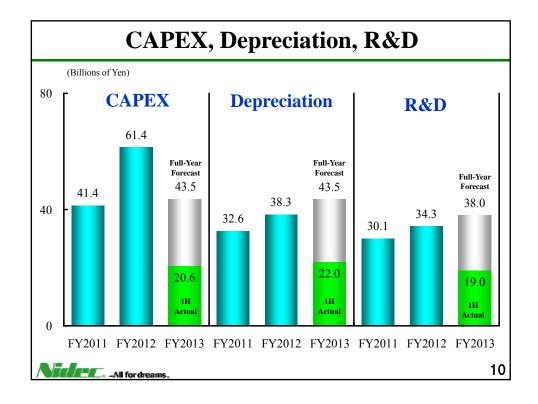

|                         | 201.99                                  | 404.26                             |
| Dividend (Yen)                                                  | 40                                              | 85                     | 40                                              | 85                                  |                         | 45                                      | 90                                 |
| FX Rate<br>(Assumed)                                            | JPY 95/\$<br>JPY 125/€                          | JPY 95/\$<br>JPY 125/€ | 2Q onward<br>JPY 95/\$<br>JPY 125/€             | 2Q onward<br>JPY 95/\$<br>JPY 125/€ | Ť                       | Average<br>JPY 98.85/\$<br>JPY 130.00/€ | 3Q onward<br>JPY 95/5<br>JPY 125/€ |

































| HDD Motors               | Other Small Motors                                                                       |                                                                                         |                                                                                       |  |  |
|--------------------------|------------------------------------------------------------------------------------------|-----------------------------------------------------------------------------------------|---------------------------------------------------------------------------------------|--|--|
| All for dreams.<br>Nidec | Nidec<br>Nidec Sankyo<br>Nidec Copal<br>Nidec Copal Electronic:                          |