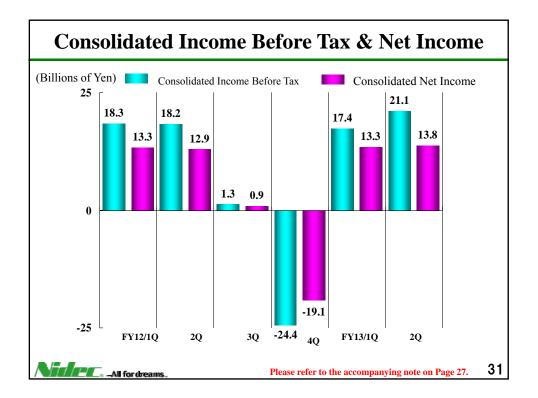

| Millions of Yen, except<br>for EPS and FX Rates | 1H/FY2012      | 1H/FY2013      | Change           | Revised<br>FY2013<br>Forecast |  |
|-------------------------------------------------|----------------|----------------|------------------|-------------------------------|--|
| Net Sales                                       | 353,540        | 429,634        | +21.5%           | 850,000                       |  |
| Operating Income                                | 41,723         | 39,337         | -5.7%            | 80,000                        |  |
| Operating Income Ratio                          | 11.8%          | 9.2%           |                  | 9.4%                          |  |
| Income before Tax                               | 36,577         | 38,441         | +5.1%            | 78,000                        |  |
| Net Income                                      | 26,199         | 27,103         | +3.5%            | 55,000                        |  |
| EPS (Yen)                                       | 195.28         | 201.99         | +3.4%            | 404.26                        |  |
| Dividend (Yen)                                  | 45.00          | 45.00          | -                | 90.00                         |  |
| FX Rate (Yen/US\$)<br>Average :<br>Term end :   | 79.41<br>77.60 | 98.85<br>97.75 | +24.5%<br>+26.0% | 95.00<br>(Assumed)            |  |

|                                                                 | Initial FY2013 Forecast<br>(announced April 23) |                        | Previous FY2013 Forecast<br>(announced July 23) |                                     | Revised FY2013 Forecast |                                         |                                    |
|-----------------------------------------------------------------|-------------------------------------------------|------------------------|-------------------------------------------------|-------------------------------------|-------------------------|-----------------------------------------|------------------------------------|
| Billions of Yen,<br>expect for<br>EPS, Dividend and<br>FX Rates | Apr-Sep<br>Forecast                             | Full-Year<br>Forecast  | Apr-Sep<br>Forecast                             | Full-Year<br>Forecast               |                         | Apr-Sep<br>Results                      | Full-Year<br>Forecast              |
| Net Sales                                                       | 380                                             | 800                    | 400                                             | 820                                 |                         | 429.6                                   | 850                                |
| Operating Income                                                | 30                                              | 70                     | 35                                              | 75                                  |                         | 39.3                                    | 80                                 |
| Operating Income<br>Ratio                                       | 7.9%                                            | 8.8%                   | 8.8%                                            | 9.1%                                |                         | 9.2%                                    | 9.4%                               |
| Income Before Tax                                               | 29                                              | 68                     | 34                                              | 73                                  |                         | 38.4                                    | 78                                 |
| Net Income                                                      | 21                                              | 50                     | 24.5                                            | 53.5                                |                         | 27.1                                    | 55                                 |
| EPS (Yen)                                                       | 155.92                                          | 371.25                 | 182.59                                          | 398.72                              |                         | 201.99                                  | 404.26                             |
| Dividend (Yen)                                                  | 40                                              | 85                     | 40                                              | 85                                  |                         | 45                                      | 90                                 |
| FX Rate<br>(Assumed)                                            | JPY 95/\$<br>JPY 125/€                          | JPY 95/\$<br>JPY 125/€ | 2Q onward<br>JPY 95/\$<br>JPY 125/€             | 2Q onward<br>JPY 95/\$<br>JPY 125/€ | Ť                       | Average<br>JPY 98.85/\$<br>JPY 130.00/€ | 3Q onward<br>JPY 95/5<br>JPY 125/€ |