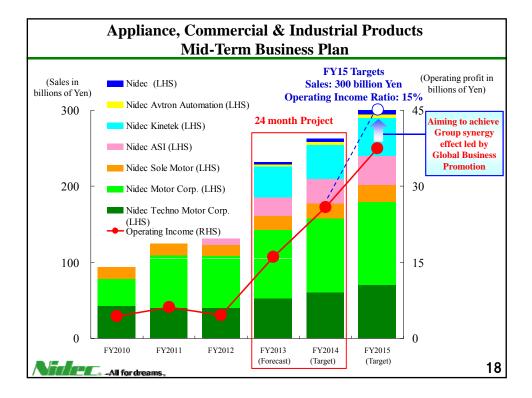

| 201.99                                  | 404.26                             |
| Dividend (Yen)                                                  | 40                                              | 85                     | 40                                              | 85                                  |                         | 45                                      | 90                                 |
| FX Rate<br>(Assumed)                                            | JPY 95/\$<br>JPY 125/€                          | JPY 95/\$<br>JPY 125/€ | 2Q onward<br>JPY 95/\$<br>JPY 125/€             | 2Q onward<br>JPY 95/\$<br>JPY 125/€ | Ť                       | Average<br>JPY 98.85/\$<br>JPY 130.00/€ | 3Q onward<br>JPY 95/5<br>JPY 125/€ |

































| HDD Motors               | Other Small Motors                                                                       |                                                                                         |                                                                                       |  |  |
|--------------------------|------------------------------------------------------------------------------------------|-----------------------------------------------------------------------------------------|---------------------------------------------------------------------------------------|--|--|
| All for dreams.<br>Nidec | Nidec<br>Nidec Sankyo<br>Nidec Copal<br>Nidec Copal Electronic:                          |