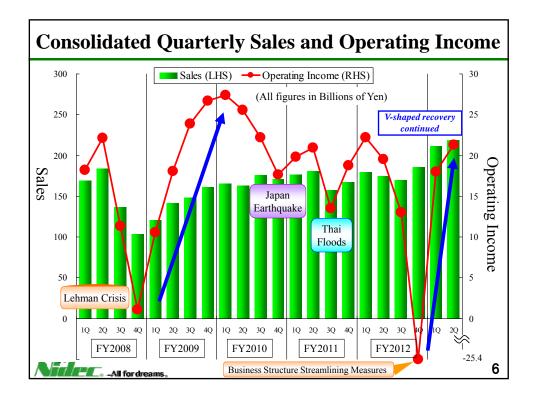

|                         | 201.99                                  | 404.26                             |
| Dividend (Yen)                                                  | 40                                              | 85                     | 40                                              | 85                                  |                         | 45                                      | 90                                 |
| FX Rate<br>(Assumed)                                            | JPY 95/\$<br>JPY 125/€                          | JPY 95/\$<br>JPY 125/€ | 2Q onward<br>JPY 95/\$<br>JPY 125/€             | 2Q onward<br>JPY 95/\$<br>JPY 125/€ | Ť                       | Average<br>JPY 98.85/\$<br>JPY 130.00/€ | 3Q onward<br>JPY 95/5<br>JPY 125/€ |

































| HDD Motors               | Other Small Motors                                                                       |                                                                                         |                                                                                       |  |  |
|--------------------------|------------------------------------------------------------------------------------------|-----------------------------------------------------------------------------------------|---------------------------------------------------------------------------------------|--|--|
| All for dreams.<br>Nidec | Nidec<br>Nidec Sankyo<br>Nidec Copal<br>Nidec Copal Electronic:                          |