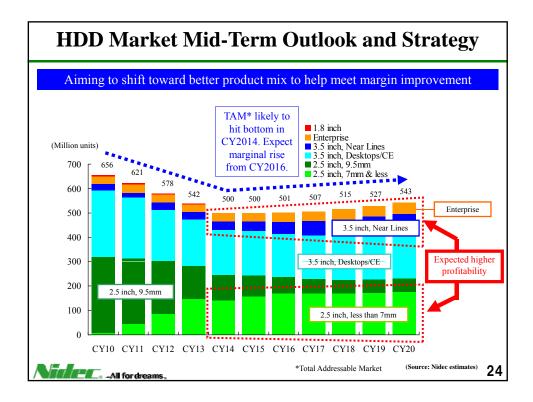

|                                                                                         |                                                                                       |  |  |
| HDD Motors               | For IT & AV equipment<br>For IT & AV equipment<br>Actuator units for air<br>conditioners | e equipment Small brushless Do<br>Small brushless Do<br>Actuator units for washing Actu | c motors Fans<br>Fans<br>tor units for sanitary products &<br>water supply facilities |  |  |
|                          | Vibration motors                                                                         | Actuator units for refrigerators                                                        | Hot water supply actuator<br>Medical tube pump                                        |  |  |