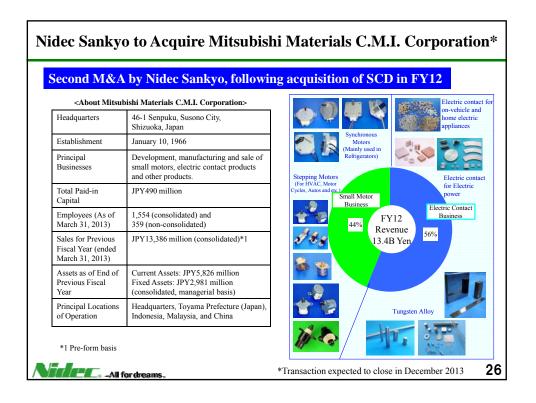

|                                                                                       |  |  |
| HDD Motors               | For IT & AV equipment<br>For IT & AV equipment<br>Actuator units for air<br>conditioners | e equipment Small brushless Do<br>Small brushless Do<br>Actuator units for washing Actu | c motors Fans<br>Fans<br>tor units for sanitary products &<br>water supply facilities |  |  |
|                          | Vibration motors                                                                         | Actuator units for refrigerators                                                        | Hot water supply actuator<br>Medical tube pump                                        |  |  |