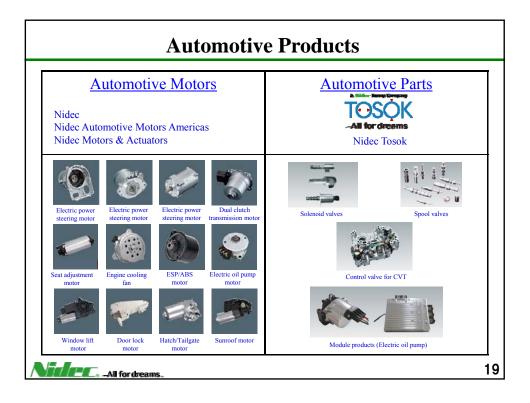

| 201.99                                  | 404.26                             |
| Dividend (Yen)                                                  | 40                                              | 85                     | 40                                              | 85                                  |                         | 45                                      | 90                                 |
| FX Rate<br>(Assumed)                                            | JPY 95/\$<br>JPY 125/€                          | JPY 95/\$<br>JPY 125/€ | 2Q onward<br>JPY 95/\$<br>JPY 125/€             | 2Q onward<br>JPY 95/\$<br>JPY 125/€ | Ť                       | Average<br>JPY 98.85/\$<br>JPY 130.00/€ | 3Q onward<br>JPY 95/5<br>JPY 125/€ |

































| HDD Motors               | Other Small Motors                                                                       |                                                                                         |                                                                                       |  |  |
|--------------------------|------------------------------------------------------------------------------------------|-----------------------------------------------------------------------------------------|---------------------------------------------------------------------------------------|--|--|
| All for dreams.<br>Nidec | Nidec<br>Nidec Sankyo<br>Nidec Copal<br>Nidec Copal Electronic:                          |