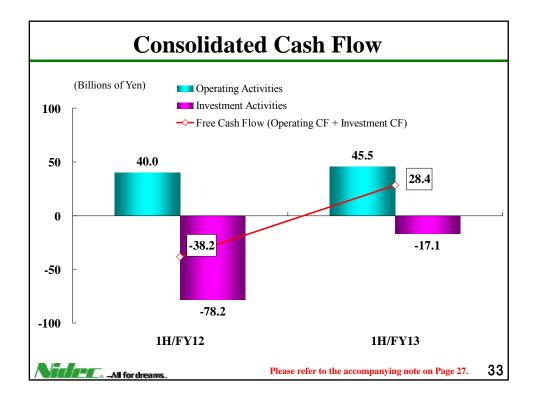

| Millions of Yen, except<br>for EPS and FX Rates | 1H/FY2012      | 1H/FY2013      | Change           | Revised<br>FY2013<br>Forecast |  |
|-------------------------------------------------|----------------|----------------|------------------|-------------------------------|--|
| Net Sales                                       | 353,540        | 429,634        | +21.5%           | 850,000                       |  |
| Operating Income                                | 41,723         | 39,337         | -5.7%            | 80,000                        |  |
| Operating Income Ratio                          | 11.8%          | 9.2%           |                  | 9.4%                          |  |
| Income before Tax                               | 36,577         | 38,441         | +5.1%            | 78,000                        |  |
| Net Income                                      | 26,199         | 27,103         | +3.5%            | 55,000                        |  |
| EPS (Yen)                                       | 195.28         | 201.99         | +3.4%            | 404.26                        |  |
| Dividend (Yen)                                  | 45.00          | 45.00          | -                | 90.00                         |  |
| FX Rate (Yen/US\$)<br>Average :<br>Term end :   | 79.41<br>77.60 | 98.85<br>97.75 | +24.5%<br>+26.0% | 95.00<br>(Assumed)            |  |