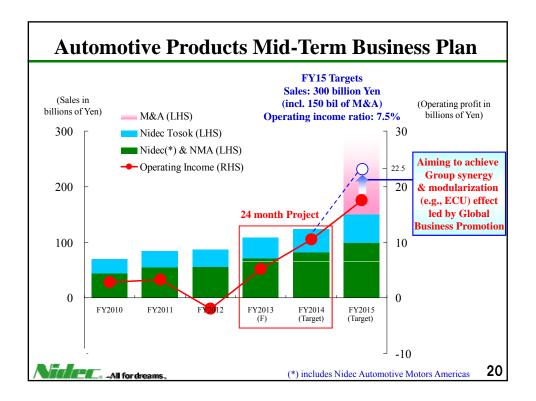

| 201.99                                  | 404.26                             |
| Dividend (Yen)                                                  | 40                                              | 85                     | 40                                              | 85                                  |                         | 45                                      | 90                                 |
| FX Rate<br>(Assumed)                                            | JPY 95/\$<br>JPY 125/€                          | JPY 95/\$<br>JPY 125/€ | 2Q onward<br>JPY 95/\$<br>JPY 125/€             | 2Q onward<br>JPY 95/\$<br>JPY 125/€ | Ť                       | Average<br>JPY 98.85/\$<br>JPY 130.00/€ | 3Q onward<br>JPY 95/5<br>JPY 125/€ |

































| HDD Motors               | Other Small Motors                                                                       |                                                                                         |                                                                                       |  |  |
|--------------------------|------------------------------------------------------------------------------------------|-----------------------------------------------------------------------------------------|---------------------------------------------------------------------------------------|--|--|
| All for dreams.<br>Nidec | Nidec<br>Nidec Sankyo<br>Nidec Copal<br>Nidec Copal Electronic:                          |