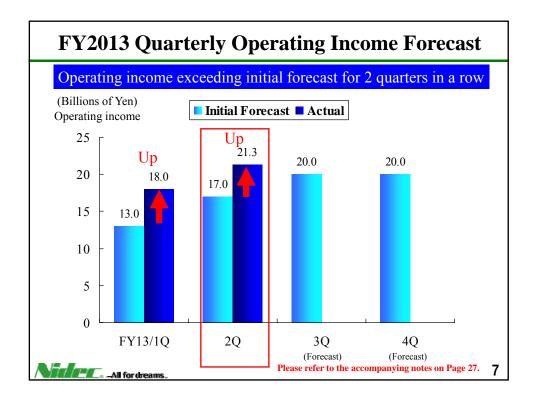

| Millions of Yen, except<br>for EPS and FX Rates | 1H/FY2012      | 1H/FY2013      | Change           | Revised<br>FY2013<br>Forecast |  |
|-------------------------------------------------|----------------|----------------|------------------|-------------------------------|--|
| Net Sales                                       | 353,540        | 429,634        | +21.5%           | 850,000                       |  |
| Operating Income                                | 41,723         | 39,337         | -5.7%            | 80,000                        |  |
| Operating Income Ratio                          | 11.8%          | 9.2%           |                  | 9.4%                          |  |
| Income before Tax                               | 36,577         | 38,441         | +5.1%            | 78,000                        |  |
| Net Income                                      | 26,199         | 27,103         | +3.5%            | 55,000                        |  |
| EPS (Yen)                                       | 195.28         | 201.99         | +3.4%            | 404.26                        |  |
| Dividend (Yen)                                  | 45.00          | 45.00          | -                | 90.00                         |  |
| FX Rate (Yen/US\$)<br>Average :<br>Term end :   | 79.41<br>77.60 | 98.85<br>97.75 | +24.5%<br>+26.0% | 95.00<br>(Assumed)            |  |

|                                                                 | Initial FY2013 Forecast<br>(announced April 23) |                        | Previous FY2013 Forecast<br>(announced July 23) |                                     | Revised FY2013 Forecast |                                         |                                    |
|-----------------------------------------------------------------|-------------------------------------------------|------------------------|-------------------------------------------------|-------------------------------------|-------------------------|-----------------------------------------|------------------------------------|
| Billions of Yen,<br>expect for<br>EPS, Dividend and<br>FX Rates | Apr-Sep<br>Forecast                             | Full-Year<br>Forecast  | Apr-Sep<br>Forecast                             | Full-Year<br>Forecast               |                         | Apr-Sep<br>Results                      | Full-Year<br>Forecast              |
| Net Sales                                                       | 380                                             | 800                    | 400                                             | 820                                 |                         | 429.6                                   | 850                                |
| Operating Income                                                | 30                                              | 70                     | 35                                              | 75                                  |                         | 39.3                                    | 80                                 |
| Operating Income<br>Ratio                                       | 7.9%                                            | 8.8%                   | 8.8%                                            | 9.1%                                |                         | 9.2%                                    | 9.4%                               |
| Income Before Tax                                               | 29                                              | 68                     | 34                                              | 73                                  |                         | 38.4                                    | 78                                 |
| Net Income                                                      | 21                                              | 50                     | 24.5                                            | 53.5                                |                         | 27.1                                    | 55                                 |
| EPS (Yen)                                                       | 155.92                                          | 371.25                 | 182.59                                          | 398.72                              |                         | 201.99                                  | 404.26                             |
| Dividend (Yen)                                                  | 40                                              | 85                     | 40                                              | 85                                  |                         | 45                                      | 90                                 |
| FX Rate<br>(Assumed)                                            | JPY 95/\$<br>JPY 125/€                          | JPY 95/\$<br>JPY 125/€ | 2Q onward<br>JPY 95/\$<br>JPY 125/€             | 2Q onward<br>JPY 95/\$<br>JPY 125/€ | Ť                       | Average<br>JPY 98.85/\$<br>JPY 130.00/€ | 3Q onward<br>JPY 95/5<br>JPY 125/€ |