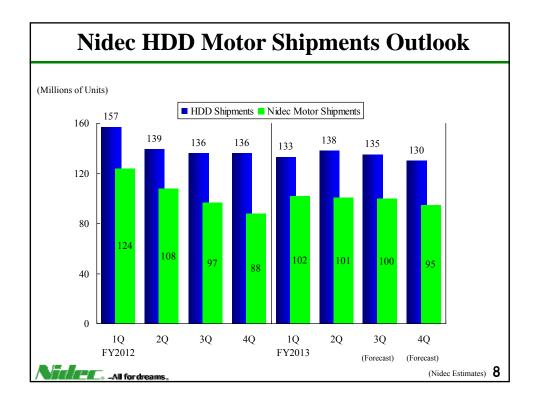

|                         | 201.99                                  | 404.26                             |
| Dividend (Yen)                                                  | 40                                              | 85                     | 40                                              | 85                                  |                         | 45                                      | 90                                 |
| FX Rate<br>(Assumed)                                            | JPY 95/\$<br>JPY 125/€                          | JPY 95/\$<br>JPY 125/€ | 2Q onward<br>JPY 95/\$<br>JPY 125/€             | 2Q onward<br>JPY 95/\$<br>JPY 125/€ | Ť                       | Average<br>JPY 98.85/\$<br>JPY 130.00/€ | 3Q onward<br>JPY 95/5<br>JPY 125/€ |

































| HDD Motors               | Other Small Motors                                                                       |                                                                                         |                                                                                       |  |  |
|--------------------------|------------------------------------------------------------------------------------------|-----------------------------------------------------------------------------------------|---------------------------------------------------------------------------------------|--|--|
| All for dreams.<br>Nidec | Nidec<br>Nidec Sankyo<br>Nidec Copal<br>Nidec Copal Electronic:                          |