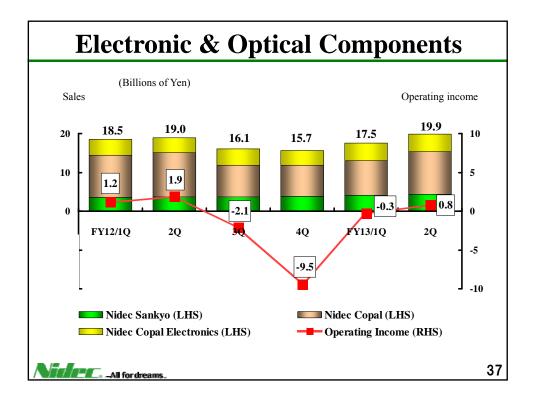

|                                                                                       |  |  |
| HDD Motors               | For IT & AV equipment<br>For IT & AV equipment<br>Actuator units for air<br>conditioners | e equipment Small brushless Do<br>Small brushless Do<br>Actuator units for washing Actu | c motors Fans<br>Fans<br>tor units for sanitary products &<br>water supply facilities |  |  |
|                          | Vibration motors                                                                         | Actuator units for refrigerators                                                        | Hot water supply actuator<br>Medical tube pump                                        |  |  |