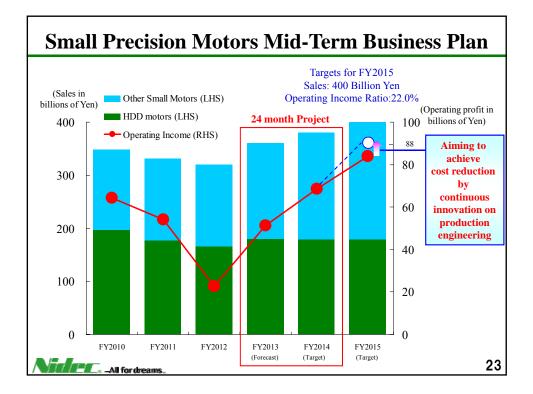

|                                                                                         |                                                                                       |  |  |
| HDD Motors               | For IT & AV equipment<br>For IT & AV equipment<br>Actuator units for air<br>conditioners | e equipment Small brushless Do<br>Small brushless Do<br>Actuator units for washing Actu | c motors Fans<br>Fans<br>tor units for sanitary products &<br>water supply facilities |  |  |
|                          | Vibration motors                                                                         | Actuator units for refrigerators                                                        | Hot water supply actuator<br>Medical tube pump                                        |  |  |