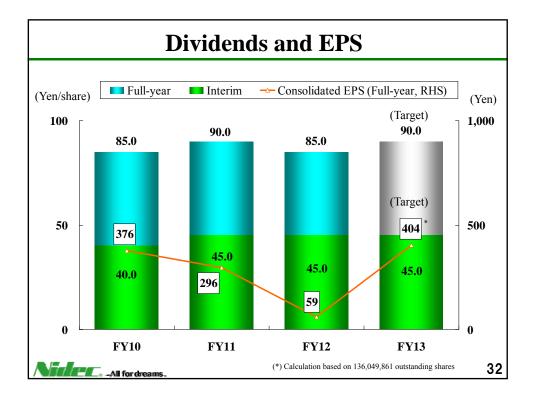

| Millions of Yen, except<br>for EPS and FX Rates | 1H/FY2012      | 1H/FY2013      | Change           | Revised<br>FY2013<br>Forecast |  |
|-------------------------------------------------|----------------|----------------|------------------|-------------------------------|--|
| Net Sales                                       | 353,540        | 429,634        | +21.5%           | 850,000                       |  |
| Operating Income                                | 41,723         | 39,337         | -5.7%            | 80,000                        |  |
| Operating Income Ratio                          | 11.8%          | 9.2%           |                  | 9.4%                          |  |
| Income before Tax                               | 36,577         | 38,441         | +5.1%            | 78,000                        |  |
| Net Income                                      | 26,199         | 27,103         | +3.5%            | 55,000                        |  |
| EPS (Yen)                                       | 195.28         | 201.99         | +3.4%            | 404.26                        |  |
| Dividend (Yen)                                  | 45.00          | 45.00          | -                | 90.00                         |  |
| FX Rate (Yen/US\$)<br>Average :<br>Term end :   | 79.41<br>77.60 | 98.85<br>97.75 | +24.5%<br>+26.0% | 95.00<br>(Assumed)            |  |

|                                                                 | Initial FY2013 Forecast<br>(announced April 23) |                        | Previous FY2013 Forecast<br>(announced July 23) |                                     | Revised FY2013 Forecast |                                         |                                    |
|-----------------------------------------------------------------|-------------------------------------------------|------------------------|-------------------------------------------------|-------------------------------------|-------------------------|-----------------------------------------|------------------------------------|
| Billions of Yen,<br>expect for<br>EPS, Dividend and<br>FX Rates | Apr-Sep<br>Forecast                             | Full-Year<br>Forecast  | Apr-Sep<br>Forecast                             | Full-Year<br>Forecast               |                         | Apr-Sep<br>Results                      | Full-Year<br>Forecast              |
| Net Sales                                                       | 380                                             | 800                    | 400                                             | 820                                 |                         | 429.6                                   | 850                                |
| Operating Income                                                | 30                                              | 70                     | 35                                              | 75                                  |                         | 39.3                                    | 80                                 |
| Operating Income<br>Ratio                                       | 7.9%                                            | 8.8%                   | 8.8%                                            | 9.1%                                |                         | 9.2%                                    | 9.4%                               |
| Income Before Tax                                               | 29                                              | 68                     | 34                                              | 73                                  |                         | 38.4                                    | 78                                 |
| Net Income                                                      | 21                                              | 50                     | 24.5                                            | 53.5                                |                         | 27.1                                    | 55                                 |
| EPS (Yen)                                                       | 155.92                                          | 371.25                 | 182.59                                          | 398.72                              |                         | 201.99                                  | 404.26                             |
| Dividend (Yen)                                                  | 40                                              | 85                     | 40                                              | 85                                  |                         | 45                                      | 90                                 |
| FX Rate<br>(Assumed)                                            | JPY 95/\$<br>JPY 125/€                          | JPY 95/\$<br>JPY 125/€ | 2Q onward<br>JPY 95/\$<br>JPY 125/€             | 2Q onward<br>JPY 95/\$<br>JPY 125/€ | Ť                       | Average<br>JPY 98.85/\$<br>JPY 130.00/€ | 3Q onward<br>JPY 95/5<br>JPY 125/€ |