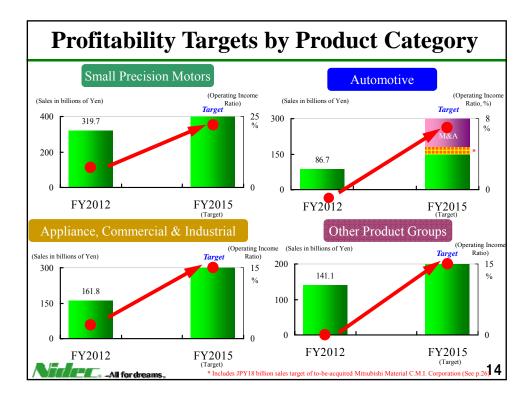

| Millions of Yen, except<br>for EPS and FX Rates | 1H/FY2012      | 1H/FY2013      | Change           | Revised<br>FY2013<br>Forecast |  |
|-------------------------------------------------|----------------|----------------|------------------|-------------------------------|--|
| Net Sales                                       | 353,540        | 429,634        | +21.5%           | 850,000                       |  |
| Operating Income                                | 41,723         | 39,337         | -5.7%            | 80,000                        |  |
| Operating Income Ratio                          | 11.8%          | 9.2%           |                  | 9.4%                          |  |
| Income before Tax                               | 36,577         | 38,441         | +5.1%            | 78,000                        |  |
| Net Income                                      | 26,199         | 27,103         | +3.5%            | 55,000                        |  |
| EPS (Yen)                                       | 195.28         | 201.99         | +3.4%            | 404.26                        |  |
| Dividend (Yen)                                  | 45.00          | 45.00          | -                | 90.00                         |  |
| FX Rate (Yen/US\$)<br>Average :<br>Term end :   | 79.41<br>77.60 | 98.85<br>97.75 | +24.5%<br>+26.0% | 95.00<br>(Assumed)            |  |

|                                                                 | Initial FY2013 Forecast<br>(announced April 23) |                        | Previous FY2013 Forecast<br>(announced July 23) |                                     | Revised FY2013 Forecast |                                         |                                    |
|-----------------------------------------------------------------|-------------------------------------------------|------------------------|-------------------------------------------------|-------------------------------------|-------------------------|-----------------------------------------|------------------------------------|
| Billions of Yen,<br>expect for<br>EPS, Dividend and<br>FX Rates | Apr-Sep<br>Forecast                             | Full-Year<br>Forecast  | Apr-Sep<br>Forecast                             | Full-Year<br>Forecast               |                         | Apr-Sep<br>Results                      | Full-Year<br>Forecast              |
| Net Sales                                                       | 380                                             | 800                    | 400                                             | 820                                 |                         | 429.6                                   | 850                                |
| Operating Income                                                | 30                                              | 70                     | 35                                              | 75                                  |                         | 39.3                                    | 80                                 |
| Operating Income<br>Ratio                                       | 7.9%                                            | 8.8%                   | 8.8%                                            | 9.1%                                |                         | 9.2%                                    | 9.4%                               |
| Income Before Tax                                               | 29                                              | 68                     | 34                                              | 73                                  |                         | 38.4                                    | 78                                 |
| Net Income                                                      | 21                                              | 50                     | 24.5                                            | 53.5                                |                         | 27.1                                    | 55                                 |
| EPS (Yen)                                                       | 155.92                                          | 371.25                 | 182.59                                          | 398.72                              |                         | 201.99                                  | 404.26                             |
| Dividend (Yen)                                                  | 40                                              | 85                     | 40                                              | 85                                  |                         | 45                                      | 90                                 |
| FX Rate<br>(Assumed)                                            | JPY 95/\$<br>JPY 125/€                          | JPY 95/\$<br>JPY 125/€ | 2Q onward<br>JPY 95/\$<br>JPY 125/€             | 2Q onward<br>JPY 95/\$<br>JPY 125/€ | Ť                       | Average<br>JPY 98.85/\$<br>JPY 130.00/€ | 3Q onward<br>JPY 95/5<br>JPY 125/€ |