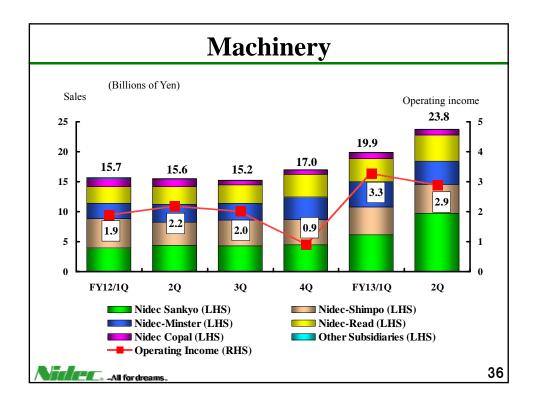

|                                                                                       |  |  |
| HDD Motors               | For IT & AV equipment<br>For IT & AV equipment<br>Actuator units for air<br>conditioners | e equipment Small brushless Do<br>Small brushless Do<br>Actuator units for washing Actu | c motors Fans<br>Fans<br>tor units for sanitary products &<br>water supply facilities |  |  |
|                          | Vibration motors                                                                         | Actuator units for refrigerators                                                        | Hot water supply actuator<br>Medical tube pump                                        |  |  |