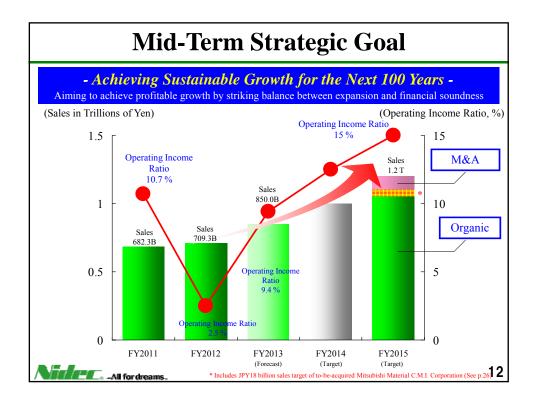

| Millions of Yen, except<br>for EPS and FX Rates | 1H/FY2012      | 1H/FY2013      | Change           | Revised<br>FY2013<br>Forecast |  |
|-------------------------------------------------|----------------|----------------|------------------|-------------------------------|--|
| Net Sales                                       | 353,540        | 429,634        | +21.5%           | 850,000                       |  |
| Operating Income                                | 41,723         | 39,337         | -5.7%            | 80,000                        |  |
| Operating Income Ratio                          | 11.8%          | 9.2%           |                  | 9.4%                          |  |
| Income before Tax                               | 36,577         | 38,441         | +5.1%            | 78,000                        |  |
| Net Income                                      | 26,199         | 27,103         | +3.5%            | 55,000                        |  |
| EPS (Yen)                                       | 195.28         | 201.99         | +3.4%            | 404.26                        |  |
| Dividend (Yen)                                  | 45.00          | 45.00          | -                | 90.00                         |  |
| FX Rate (Yen/US\$)<br>Average :<br>Term end :   | 79.41<br>77.60 | 98.85<br>97.75 | +24.5%<br>+26.0% | 95.00<br>(Assumed)            |  |

|                                                                 | Initial FY2013 Forecast<br>(announced April 23) |                        | Previous FY2013 Forecast<br>(announced July 23) |                                     | Revised FY2013 Forecast |                                         |                                    |
|-----------------------------------------------------------------|-------------------------------------------------|------------------------|-------------------------------------------------|-------------------------------------|-------------------------|-----------------------------------------|------------------------------------|
| Billions of Yen,<br>expect for<br>EPS, Dividend and<br>FX Rates | Apr-Sep<br>Forecast                             | Full-Year<br>Forecast  | Apr-Sep<br>Forecast                             | Full-Year<br>Forecast               |                         | Apr-Sep<br>Results                      | Full-Year<br>Forecast              |
| Net Sales                                                       | 380                                             | 800                    | 400                                             | 820                                 |                         | 429.6                                   | 850                                |
| Operating Income                                                | 30                                              | 70                     | 35                                              | 75                                  |                         | 39.3                                    | 80                                 |
| Operating Income<br>Ratio                                       | 7.9%                                            | 8.8%                   | 8.8%                                            | 9.1%                                |                         | 9.2%                                    | 9.4%                               |
| Income Before Tax                                               | 29                                              | 68                     | 34                                              | 73                                  |                         | 38.4                                    | 78                                 |
| Net Income                                                      | 21                                              | 50                     | 24.5                                            | 53.5                                |                         | 27.1                                    | 55                                 |
| EPS (Yen)                                                       | 155.92                                          | 371.25                 | 182.59                                          | 398.72                              |                         | 201.99                                  | 404.26                             |
| Dividend (Yen)                                                  | 40                                              | 85                     | 40                                              | 85                                  |                         | 45                                      | 90                                 |
| FX Rate<br>(Assumed)                                            | JPY 95/\$<br>JPY 125/€                          | JPY 95/\$<br>JPY 125/€ | 2Q onward<br>JPY 95/\$<br>JPY 125/€             | 2Q onward<br>JPY 95/\$<br>JPY 125/€ | Ť                       | Average<br>JPY 98.85/\$<br>JPY 130.00/€ | 3Q onward<br>JPY 95/5<br>JPY 125/€ |