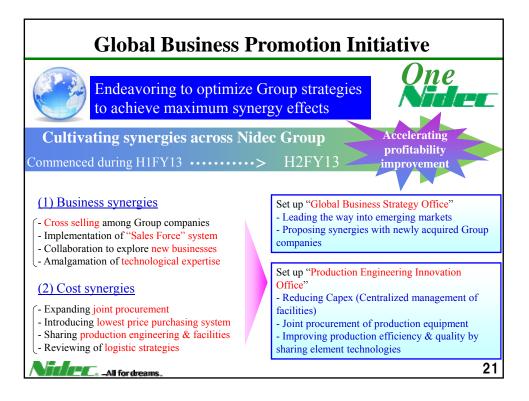

| 201.99                                  | 404.26                             |
| Dividend (Yen)                                                  | 40                                              | 85                     | 40                                              | 85                                  |                         | 45                                      | 90                                 |
| FX Rate<br>(Assumed)                                            | JPY 95/\$<br>JPY 125/€                          | JPY 95/\$<br>JPY 125/€ | 2Q onward<br>JPY 95/\$<br>JPY 125/€             | 2Q onward<br>JPY 95/\$<br>JPY 125/€ | Ť                       | Average<br>JPY 98.85/\$<br>JPY 130.00/€ | 3Q onward<br>JPY 95/5<br>JPY 125/€ |

































| HDD Motors               | Other Small Motors                                                                       |                                                                                         |                                                                                       |  |  |
|--------------------------|------------------------------------------------------------------------------------------|-----------------------------------------------------------------------------------------|---------------------------------------------------------------------------------------|--|--|
| All for dreams.<br>Nidec | Nidec<br>Nidec Sankyo<br>Nidec Copal<br>Nidec Copal Electronic:                          |