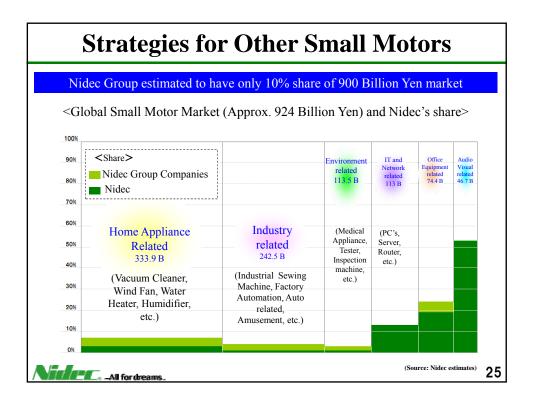

|                                                                                         |                                                                                       |  |  |
| HDD Motors               | For IT & AV equipment<br>For IT & AV equipment<br>Actuator units for air<br>conditioners | e equipment Small brushless Do<br>Small brushless Do<br>Actuator units for washing Actu | c motors Fans<br>Fans<br>tor units for sanitary products &<br>water supply facilities |  |  |
|                          | Vibration motors                                                                         | Actuator units for refrigerators                                                        | Hot water supply actuator<br>Medical tube pump                                        |  |  |