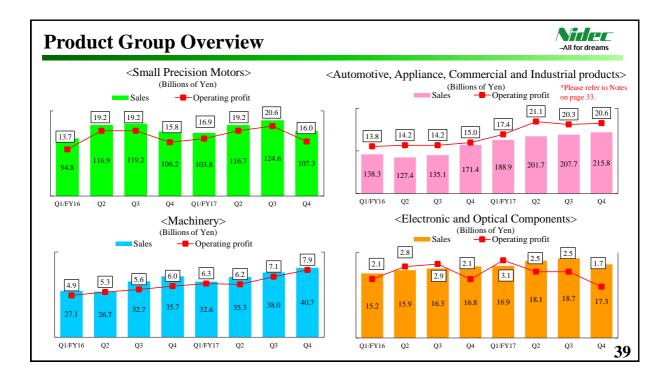

00        |
| Operating profit ratio                                    | 12.0%     | 12.1%     | 12.1%          |
| Profit before income taxes                                | 87,500    | 97,500    | 185,000        |
| Profit attributable to owners of the parent               | 70,000    | 75,000    | 145,000        |
| EPS (Yen)                                                 | 236.52    | 253.41    | 489.93         |
| Dividends (Yen)                                           | 50.00     | 50.00     | 100.00         |
| FX Rate (Yen/US\$)                                        | 100       | 100       | 100            |
| FX Rate (Yen/Euro)                                        | 125       | 125       | 125            |



All for dreams