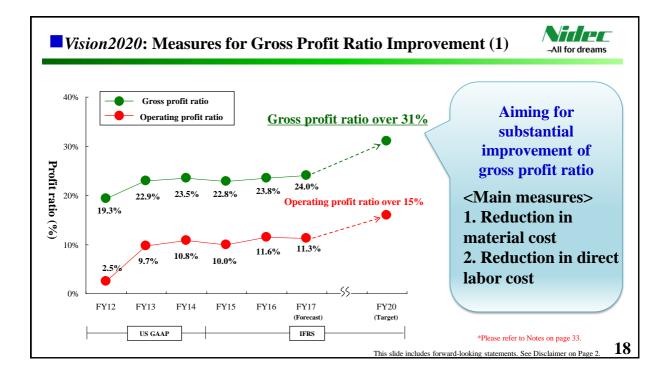

| 90,000    | 100,000   | 190,000        |
| Operating profit ratio                                    | 12.0%     | 12.1%     | 12.1%          |
| Profit before income taxes                                | 87,500    | 97,500    | 185,000        |
| Profit attributable to owners of the parent               | 70,000    | 75,000    | 145,000        |
| EPS (Yen)                                                 | 236.52    | 253.41    | 489.93         |
| Dividends (Yen)                                           | 50.00     | 50.00     | 100.00         |
| FX Rate (Yen/US\$)                                        | 100       | 100       | 100            |
| FX Rate (Yen/Euro)                                        | 125       | 125       | 125            |



All for dreams