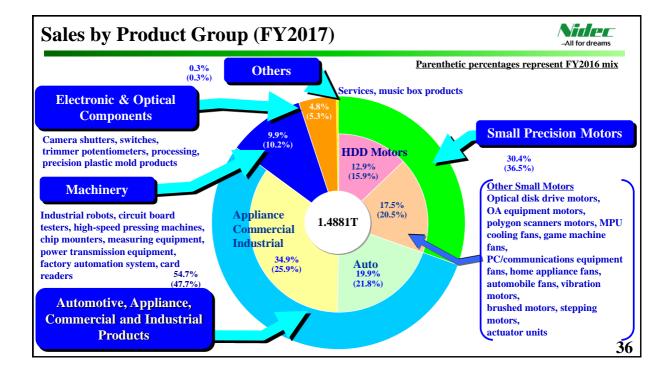

190,000        |
| Operating profit ratio                                    | 12.0%     | 12.1%     | 12.1%          |
| Profit before income taxes                                | 87,500    | 97,500    | 185,000        |
| Profit attributable to owners of the parent               | 70,000    | 75,000    | 145,000        |
| EPS (Yen)                                                 | 236.52    | 253.41    | 489.93         |
| Dividends (Yen)                                           | 50.00     | 50.00     | 100.00         |
| FX Rate (Yen/US\$)                                        | 100       | 100       | 100            |
| FX Rate (Yen/Euro)                                        | 125       | 125       | 125            |



All for dreams