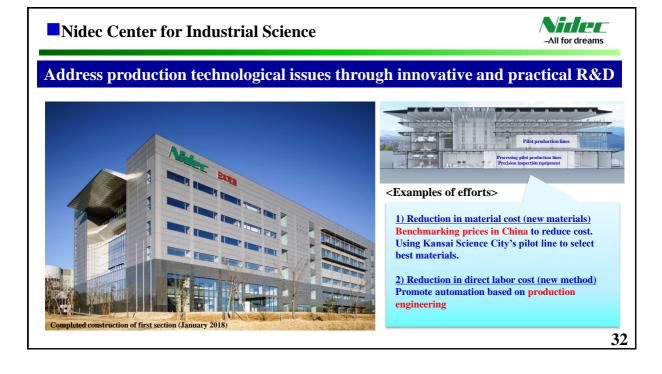

,000   | 190,000        |
| Operating profit ratio                                    | 12.0%     | 12.1%     | 12.1%          |
| Profit before income taxes                                | 87,500    | 97,500    | 185,000        |
| Profit attributable to owners of the parent               | 70,000    | 75,000    | 145,000        |
| EPS (Yen)                                                 | 236.52    | 253.41    | 489.93         |
| Dividends (Yen)                                           | 50.00     | 50.00     | 100.00         |
| FX Rate (Yen/US\$)                                        | 100       | 100       | 100            |
| FX Rate (Yen/Euro)                                        | 125       | 125       | 125            |



All for dreams