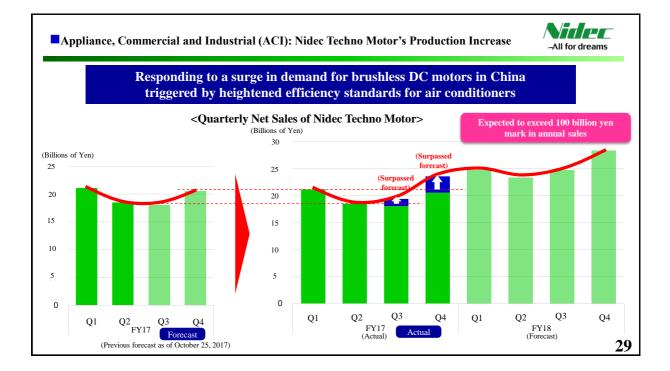

| 100,000   | 190,000        |
| Operating profit ratio                                    | 12.0%     | 12.1%     | 12.1%          |
| Profit before income taxes                                | 87,500    | 97,500    | 185,000        |
| Profit attributable to owners of the parent               | 70,000    | 75,000    | 145,000        |
| EPS (Yen)                                                 | 236.52    | 253.41    | 489.93         |
| Dividends (Yen)                                           | 50.00     | 50.00     | 100.00         |
| FX Rate (Yen/US\$)                                        | 100       | 100       | 100            |
| FX Rate (Yen/Euro)                                        | 125       | 125       | 125            |



All for dreams