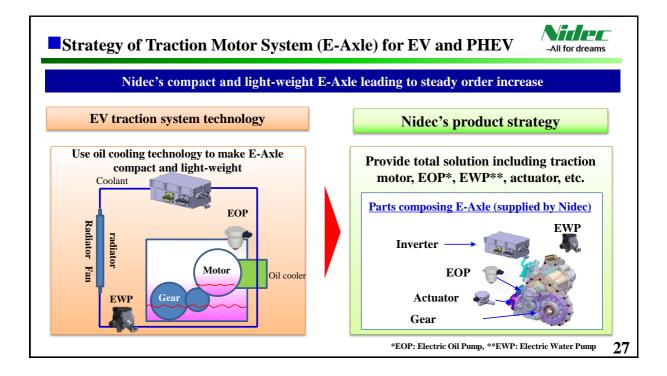

0    | 100,000   | 190,000        |
| Operating profit ratio                                    | 12.0%     | 12.1%     | 12.1%          |
| Profit before income taxes                                | 87,500    | 97,500    | 185,000        |
| Profit attributable to owners of the parent               | 70,000    | 75,000    | 145,000        |
| EPS (Yen)                                                 | 236.52    | 253.41    | 489.93         |
| Dividends (Yen)                                           | 50.00     | 50.00     | 100.00         |
| FX Rate (Yen/US\$)                                        | 100       | 100       | 100            |
| FX Rate (Yen/Euro)                                        | 125       | 125       | 125            |



All for dreams