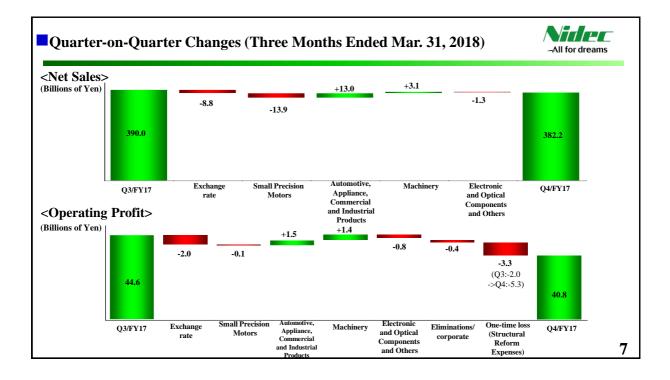

| 141,313          | 164,460          | +16.4%         | 185,000                                            |
| Profit attributable to owners of the parent            | 111,007          | 131,434          | +18.4%         | 145,000                                            |
| EPS (Yen)                                              | 374.27           | 443.94           | +18.6%         | 489.93                                             |
| Dividends (Yen)                                        | 85.00            | 95.00            | -              | 100.00                                             |
| FX Rate (Yen/US\$)<br>Average:<br>Term end:            | 108.38<br>112.19 | 110.85<br>106.24 | +2.3%<br>-5.3% | Assumed FX rate:<br>Yen/US\$: 100<br>Yen/Euro: 125 |



















|                                                           |           |           | -All for drean |
|-----------------------------------------------------------|-----------|-----------|----------------|
| Millions of Yen, except for<br>EPS, dividends and FX rate | 1H/FY2018 | 2H/FY2018 | Full-Year      |
| Net sales                                                 | 750,000   | 825,000   | 1,575,000      |
| Operating profit                                          | 90,000    | 100,000   | 190,000        |
| Operating profit ratio                                    | 12.0%     | 12.1%     | 12.1%          |
| Profit before income taxes                                | 87,500    | 97,500    | 185,000        |
| Profit attributable to owners of the parent               | 70,00