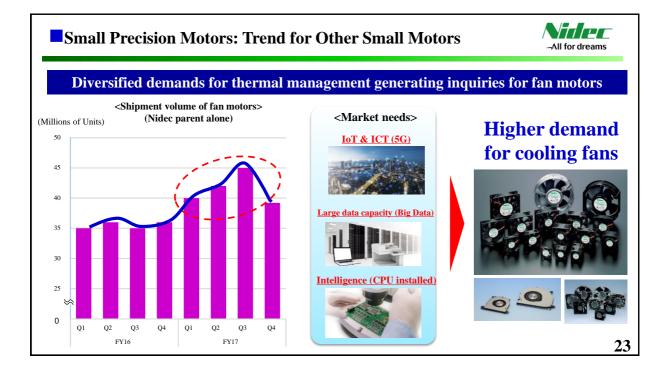

| 90,000    | 100,000   | 190,000        |
| Operating profit ratio                                    | 12.0%     | 12.1%     | 12.1%          |
| Profit before income taxes                                | 87,500    | 97,500    | 185,000        |
| Profit attributable to owners of the parent               | 70,000    | 75,000    | 145,000        |
| EPS (Yen)                                                 | 236.52    | 253.41    | 489.93         |
| Dividends (Yen)                                           | 50.00     | 50.00     | 100.00         |
| FX Rate (Yen/US\$)                                        | 100       | 100       | 100            |
| FX Rate (Yen/Euro)                                        | 125       | 125       | 125            |



All for dreams