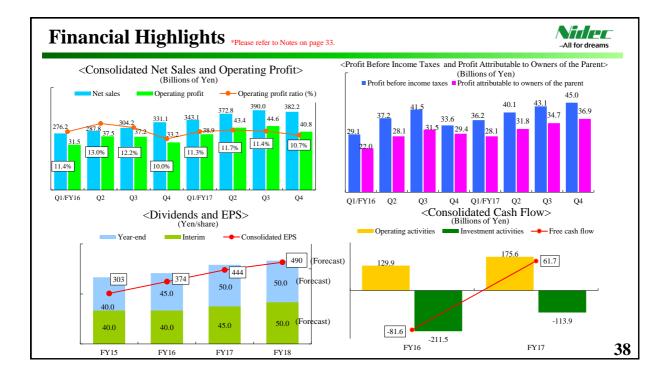

The first slide features the compression part of an oil pump manufactured by Nidec GPM GmbH.

| Millions of Yen, except for EPS, dividends and FX rate | FY2016           | FY2017           | Change         | FY2018<br>Forecast                                 |
|--------------------------------------------------------|------------------|------------------|----------------|----------------------------------------------------|
| Net sales                                              | 1,199,311        | 1,488,090        | +24.1%         | 1,575,000                                          |
| Operating profit                                       | 139,366          | 167,637          | +20.3%         | 190,000                                            |
| Operating profit ratio                                 | 11.6%            | 11.3%            |                | 12.1%                                              |
| Profit before income taxes                             | 141,313          | 164,460          | +16.4%         | 185,000                                            |
| Profit attributable to owners of the parent            | 111,007          | 131,434          | +18.4%         | 145,000                                            |
| EPS (Yen)                                              | 374.27           | 443.94           | +18.6%         | 489.93                                             |
| Dividends (Yen)                                        | 85.00            | 95.00            | -              | 100.00                                             |
| FX Rate (Yen/US\$)<br>Average:<br>Term end:            | 108.38<br>112.19 | 110.85<br>106.24 | +2.3%<br>-5.3% | Assumed FX rate:<br>Yen/US\$: 100<br>Yen/Euro: 125 |