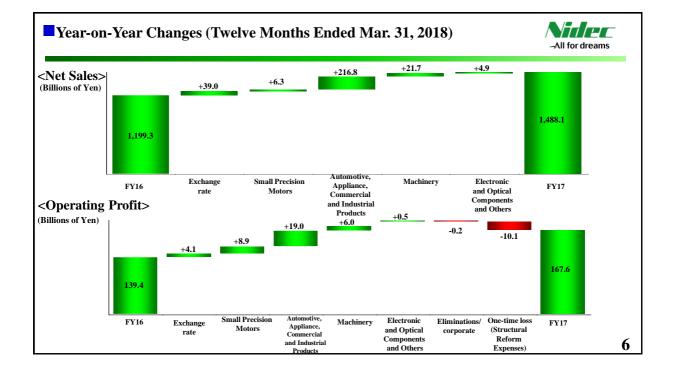

| 141,313          | 164,460          | +16.4%         | 185,000                                            |
| Profit attributable to owners of the parent            | 111,007          | 131,434          | +18.4%         | 145,000                                            |
| EPS (Yen)                                              | 374.27           | 443.94           | +18.6%         | 489.93                                             |
| Dividends (Yen)                                        | 85.00            | 95.00            | -              | 100.00                                             |
| FX Rate (Yen/US\$)<br>Average:<br>Term end:            | 108.38<br>112.19 | 110.85<br>106.24 | +2.3%<br>-5.3% | Assumed FX rate:<br>Yen/US\$: 100<br>Yen/Euro: 125 |



















|                                                           |           |           | -All for drean |
|-----------------------------------------------------------|-----------|-----------|----------------|
| Millions of Yen, except for<br>EPS, dividends and FX rate | 1H/FY2018 | 2H/FY2018 | Full-Year      |
| Net sales                                                 | 750,000   | 825,000   | 1,575,000      |
| Operating profit                                          | 90,000    | 100,000   | 190,000        |
| Operating profit ratio                                    | 12.0%     | 12.1%     | 12.1%          |
| Profit before income taxes                                | 87,500    | 97,500    | 185,000        |
| Profit attributable to owners of the parent               | 70,