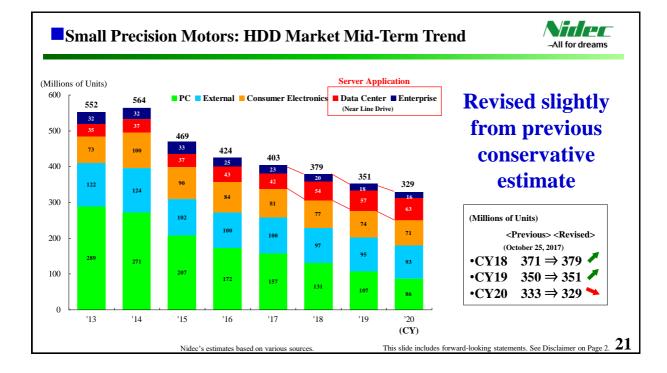

| 90,000    | 100,000   | 190,000        |
| Operating profit ratio                                    | 12.0%     | 12.1%     | 12.1%          |
| Profit before income taxes                                | 87,500    | 97,500    | 185,000        |
| Profit attributable to owners of the parent               | 70,000    | 75,000    | 145,000        |
| EPS (Yen)                                                 | 236.52    | 253.41    | 489.93         |
| Dividends (Yen)                                           | 50.00     | 50.00     | 100.00         |
| FX Rate (Yen/US\$)                                        | 100       | 100       | 100            |
| FX Rate (Yen/Euro)                                        | 125       | 125       | 125            |



All for dreams