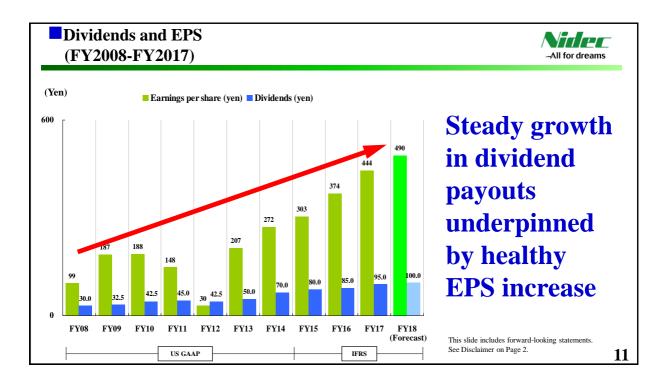

The first slide features the compression part of an oil pump manufactured by Nidec GPM GmbH.

| Millions of Yen, except for EPS, dividends and FX rate | FY2016           | FY2017           | Change         | FY2018<br>Forecast                                 |
|--------------------------------------------------------|------------------|------------------|----------------|----------------------------------------------------|
| Net sales                                              | 1,199,311        | 1,488,090        | +24.1%         | 1,575,000                                          |
| Operating profit                                       | 139,366          | 167,637          | +20.3%         | 190,000                                            |
| Operating profit ratio                                 | 11.6%            | 11.3%            |                | 12.1%                                              |
| Profit before income taxes                             | 141,313          | 164,460          | +16.4%         | 185,000                                            |
| Profit attributable to owners of the parent            | 111,007          | 131,434          | +18.4%         | 145,000                                            |
| EPS (Yen)                                              | 374.27           | 443.94           | +18.6%         | 489.93                                             |
| Dividends (Yen)                                        | 85.00            | 95.00            | -              | 100.00                                             |
| FX Rate (Yen/US\$)<br>Average:<br>Term end:            | 108.38<br>112.19 | 110.85<br>106.24 | +2.3%<br>-5.3% | Assumed FX rate:<br>Yen/US\$: 100<br>Yen/Euro: 125 |