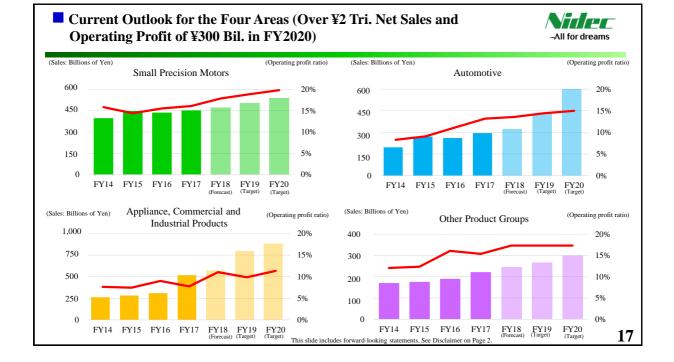

| 90,000    | 100,000   | 190,000        |
| Operating profit ratio                                    | 12.0%     | 12.1%     | 12.1%          |
| Profit before income taxes                                | 87,500    | 97,500    | 185,000        |
| Profit attributable to owners of the parent               | 70,000    | 75,000    | 145,000        |
| EPS (Yen)                                                 | 236.52    | 253.41    | 489.93         |
| Dividends (Yen)                                           | 50.00     | 50.00     | 100.00         |
| FX Rate (Yen/US\$)                                        | 100       | 100       | 100            |
| FX Rate (Yen/Euro)                                        | 125       | 125       | 125            |



All for dreams