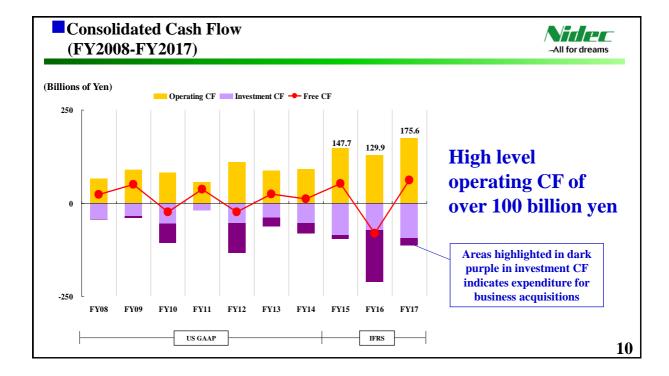

| 141,313          | 164,460          | +16.4%         | 185,000                                            |
| Profit attributable to owners of the parent            | 111,007          | 131,434          | +18.4%         | 145,000                                            |
| EPS (Yen)                                              | 374.27           | 443.94           | +18.6%         | 489.93                                             |
| Dividends (Yen)                                        | 85.00            | 95.00            | -              | 100.00                                             |
| FX Rate (Yen/US\$)<br>Average:<br>Term end:            | 108.38<br>112.19 | 110.85<br>106.24 | +2.3%<br>-5.3% | Assumed FX rate:<br>Yen/US\$: 100<br>Yen/Euro: 125 |



















|                                                           |           |           | -All for drean |
|-----------------------------------------------------------|-----------|-----------|----------------|
| Millions of Yen, except for<br>EPS, dividends and FX rate | 1H/FY2018 | 2H/FY2018 | Full-Year      |
| Net sales                                                 | 750,000   | 825,000   | 1,575,000      |
| Operating profit                                          | 90,000    | 100,000   | 190,000        |
| Operating profit ratio                                    | 12.0%     | 12.1%     | 12.1%          |
| Profit before income taxes                                | 87,500    | 97,500    | 185,000        |
| Profit attributable to owners of the parent               | 70,000    |