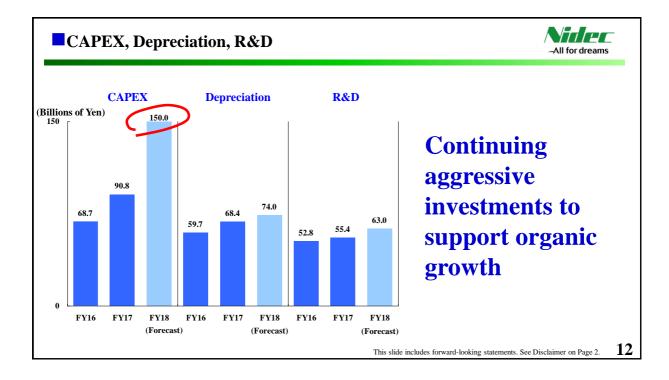

| 141,313          | 164,460          | +16.4%         | 185,000                                            |
| Profit attributable to owners of the parent            | 111,007          | 131,434          | +18.4%         | 145,000                                            |
| EPS (Yen)                                              | 374.27           | 443.94           | +18.6%         | 489.93                                             |
| Dividends (Yen)                                        | 85.00            | 95.00            | -              | 100.00                                             |
| FX Rate (Yen/US\$)<br>Average:<br>Term end:            | 108.38<br>112.19 | 110.85<br>106.24 | +2.3%<br>-5.3% | Assumed FX rate:<br>Yen/US\$: 100<br>Yen/Euro: 125 |



















|                                                           |           |           | -All for drean |
|-----------------------------------------------------------|-----------|-----------|----------------|
| Millions of Yen, except for<br>EPS, dividends and FX rate | 1H/FY2018 | 2H/FY2018 | Full-Year      |
| Net sales                                                 | 750,000   | 825,000   | 1,575,000      |
| Operating profit                                          | 90,000    | 100,000   | 190,000        |
| Operating profit ratio                                    | 12.0%     | 12.1%     | 12.1%          |
| Profit before income taxes                                | 87,500    | 97,500    | 185,000        |
| Profit attributable to owners of the parent               | 70,000    | 75,