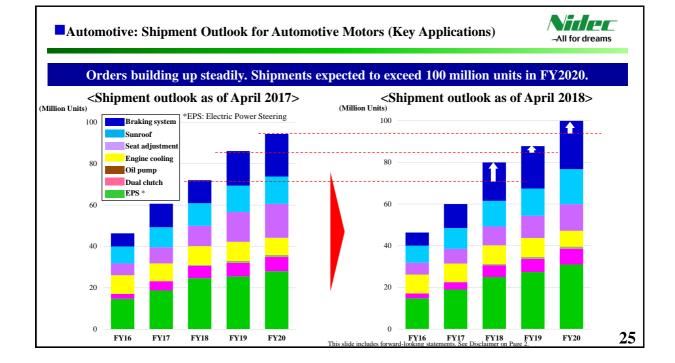

0,000    | 100,000   | 190,000        |
| Operating profit ratio                                    | 12.0%     | 12.1%     | 12.1%          |
| Profit before income taxes                                | 87,500    | 97,500    | 185,000        |
| Profit attributable to owners of the parent               | 70,000    | 75,000    | 145,000        |
| EPS (Yen)                                                 | 236.52    | 253.41    | 489.93         |
| Dividends (Yen)                                           | 50.00     | 50.00     | 100.00         |
| FX Rate (Yen/US\$)                                        | 100       | 100       | 100            |
| FX Rate (Yen/Euro)                                        | 125       | 125       | 125            |



All for dreams