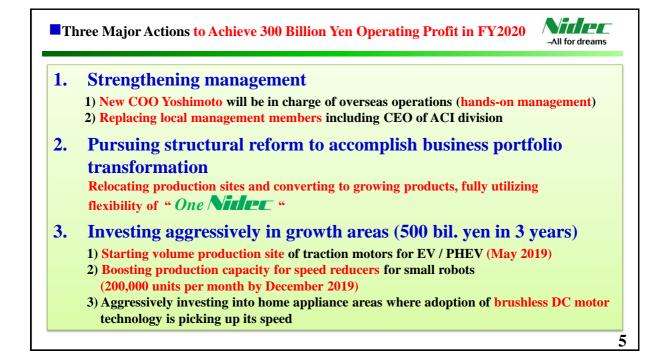

| 141,313          | 164,460          | +16.4%         | 185,000                                            |
| Profit attributable to owners of the parent            | 111,007          | 131,434          | +18.4%         | 145,000                                            |
| EPS (Yen)                                              | 374.27           | 443.94           | +18.6%         | 489.93                                             |
| Dividends (Yen)                                        | 85.00            | 95.00            | -              | 100.00                                             |
| FX Rate (Yen/US\$)<br>Average:<br>Term end:            | 108.38<br>112.19 | 110.85<br>106.24 | +2.3%<br>-5.3% | Assumed FX rate:<br>Yen/US\$: 100<br>Yen/Euro: 125 |



















|                                                           |           |           | -All for drean |
|-----------------------------------------------------------|-----------|-----------|----------------|
| Millions of Yen, except for<br>EPS, dividends and FX rate | 1H/FY2018 | 2H/FY2018 | Full-Year      |
| Net sales                                                 | 750,000   | 825,000   | 1,575,000      |
| Operating profit                                          | 90,000    | 100,000   | 190,000        |
| Operating profit ratio                                    | 12.0%     | 12.1%     | 12.1%          |
| Profit before income taxes                                | 87,500    | 97,500    | 185,000        |
| Profit attributable to owners of the parent               | 7