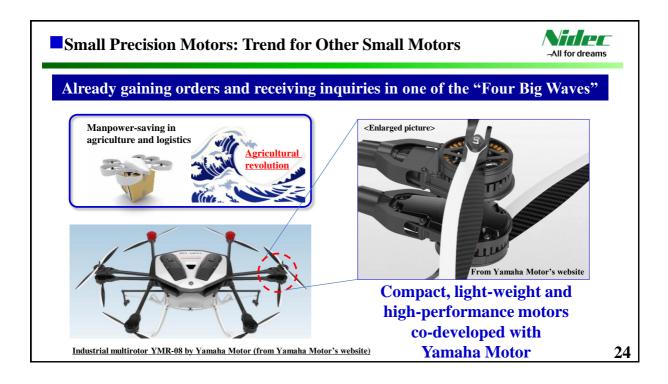

90,000    | 100,000   | 190,000        |
| Operating profit ratio                                    | 12.0%     | 12.1%     | 12.1%          |
| Profit before income taxes                                | 87,500    | 97,500    | 185,000        |
| Profit attributable to owners of the parent               | 70,000    | 75,000    | 145,000        |
| EPS (Yen)                                                 | 236.52    | 253.41    | 489.93         |
| Dividends (Yen)                                           | 50.00     | 50.00     | 100.00         |
| FX Rate (Yen/US\$)                                        | 100       | 100       | 100            |
| FX Rate (Yen/Euro)                                        | 125       | 125       | 125            |



All for dreams