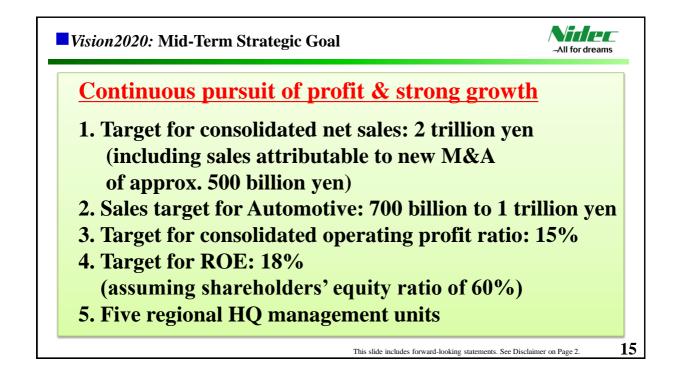

| 90,000    | 100,000   | 190,000        |
| Operating profit ratio                                    | 12.0%     | 12.1%     | 12.1%          |
| Profit before income taxes                                | 87,500    | 97,500    | 185,000        |
| Profit attributable to owners of the parent               | 70,000    | 75,000    | 145,000        |
| EPS (Yen)                                                 | 236.52    | 253.41    | 489.93         |
| Dividends (Yen)                                           | 50.00     | 50.00     | 100.00         |
| FX Rate (Yen/US\$)                                        | 100       | 100       | 100            |
| FX Rate (Yen/Euro)                                        | 125       | 125       | 125            |



All for dreams