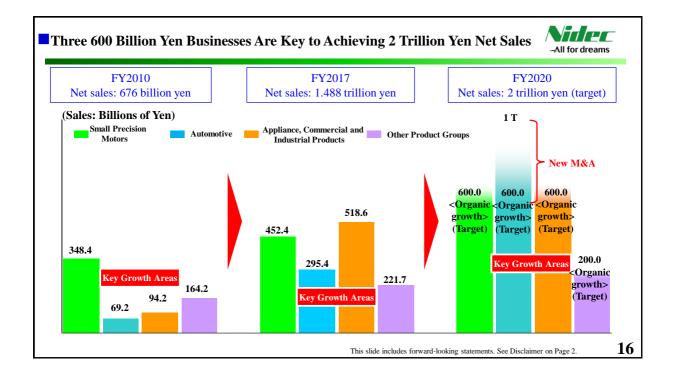

| 90,000    | 100,000   | 190,000        |
| Operating profit ratio                                    | 12.0%     | 12.1%     | 12.1%          |
| Profit before income taxes                                | 87,500    | 97,500    | 185,000        |
| Profit attributable to owners of the parent               | 70,000    | 75,000    | 145,000        |
| EPS (Yen)                                                 | 236.52    | 253.41    | 489.93         |
| Dividends (Yen)                                           | 50.00     | 50.00     | 100.00         |
| FX Rate (Yen/US\$)                                        | 100       | 100       | 100            |
| FX Rate (Yen/Euro)                                        | 125       | 125       | 125            |



All for dreams