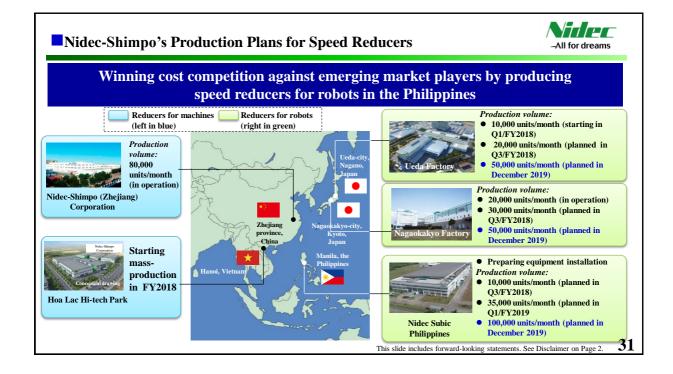

00,000   | 190,000        |
| Operating profit ratio                                    | 12.0%     | 12.1%     | 12.1%          |
| Profit before income taxes                                | 87,500    | 97,500    | 185,000        |
| Profit attributable to owners of the parent               | 70,000    | 75,000    | 145,000        |
| EPS (Yen)                                                 | 236.52    | 253.41    | 489.93         |
| Dividends (Yen)                                           | 50.00     | 50.00     | 100.00         |
| FX Rate (Yen/US\$)                                        | 100       | 100       | 100            |
| FX Rate (Yen/Euro)                                        | 125       | 125       | 125            |



All for dreams