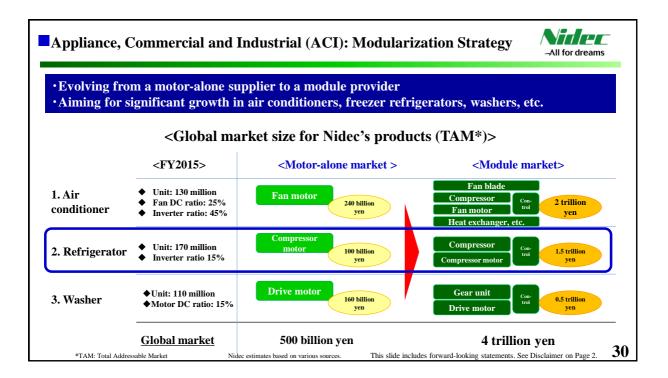

100,000   | 190,000        |
| Operating profit ratio                                    | 12.0%     | 12.1%     | 12.1%          |
| Profit before income taxes                                | 87,500    | 97,500    | 185,000        |
| Profit attributable to owners of the parent               | 70,000    | 75,000    | 145,000        |
| EPS (Yen)                                                 | 236.52    | 253.41    | 489.93         |
| Dividends (Yen)                                           | 50.00     | 50.00     | 100.00         |
| FX Rate (Yen/US\$)                                        | 100       | 100       | 100            |
| FX Rate (Yen/Euro)                                        | 125       | 125       | 125            |



All for dreams