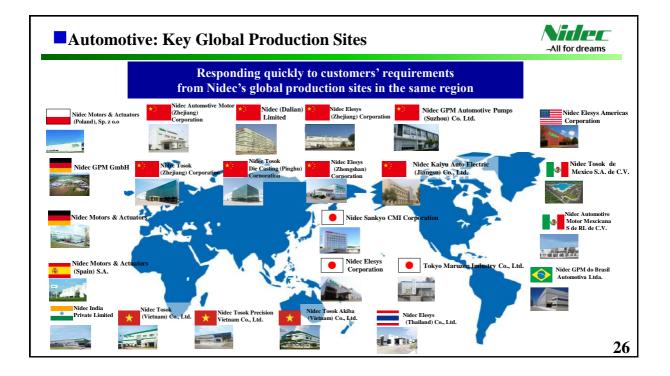

000    | 100,000   | 190,000        |
| Operating profit ratio                                    | 12.0%     | 12.1%     | 12.1%          |
| Profit before income taxes                                | 87,500    | 97,500    | 185,000        |
| Profit attributable to owners of the parent               | 70,000    | 75,000    | 145,000        |
| EPS (Yen)                                                 | 236.52    | 253.41    | 489.93         |
| Dividends (Yen)                                           | 50.00     | 50.00     | 100.00         |
| FX Rate (Yen/US\$)                                        | 100       | 100       | 100            |
| FX Rate (Yen/Euro)                                        | 125       | 125       | 125            |



All for dreams