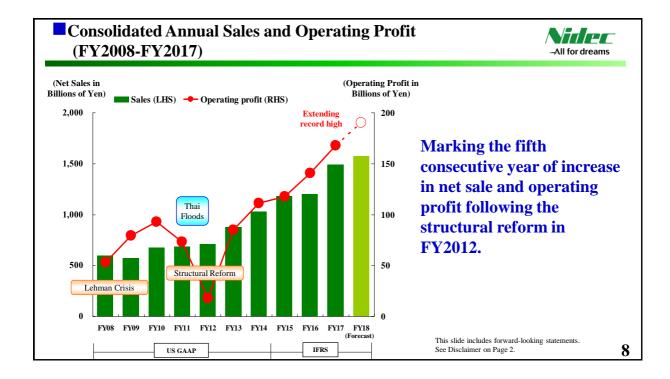

| 141,313          | 164,460          | +16.4%         | 185,000                                            |
| Profit attributable to owners of the parent            | 111,007          | 131,434          | +18.4%         | 145,000                                            |
| EPS (Yen)                                              | 374.27           | 443.94           | +18.6%         | 489.93                                             |
| Dividends (Yen)                                        | 85.00            | 95.00            | -              | 100.00                                             |
| FX Rate (Yen/US\$)<br>Average:<br>Term end:            | 108.38<br>112.19 | 110.85<br>106.24 | +2.3%<br>-5.3% | Assumed FX rate:<br>Yen/US\$: 100<br>Yen/Euro: 125 |



















|                                                           |           |           | -All for drean |
|-----------------------------------------------------------|-----------|-----------|----------------|
| Millions of Yen, except for<br>EPS, dividends and FX rate | 1H/FY2018 | 2H/FY2018 | Full-Year      |
| Net sales                                                 | 750,000   | 825,000   | 1,575,000      |
| Operating profit                                          | 90,000    | 100,000   | 190,000        |
| Operating profit ratio                                    | 12.0%     | 12.1%     | 12.1%          |
| Profit before income taxes                                | 87,500    | 97,500    | 185,000        |
| Profit attributable to owners of the parent               | 70,000