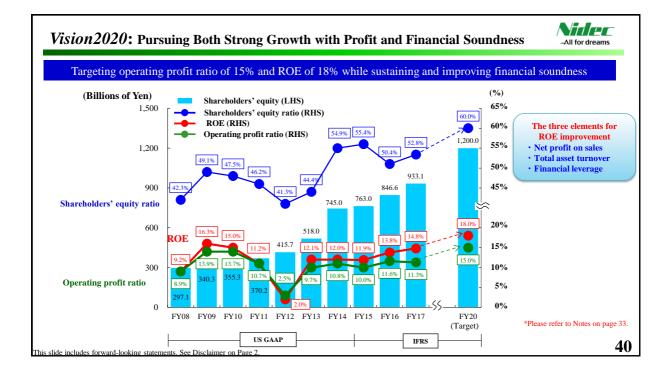

|
| Operating profit ratio                                    | 12.0%     | 12.1%     | 12.1%          |
| Profit before income taxes                                | 87,500    | 97,500    | 185,000        |
| Profit attributable to owners of the parent               | 70,000    | 75,000    | 145,000        |
| EPS (Yen)                                                 | 236.52    | 253.41    | 489.93         |
| Dividends (Yen)                                           | 50.00     | 50.00     | 100.00         |
| FX Rate (Yen/US\$)                                        | 100       | 100       | 100            |
| FX Rate (Yen/Euro)                                        | 125       | 125       | 125            |



All for dreams