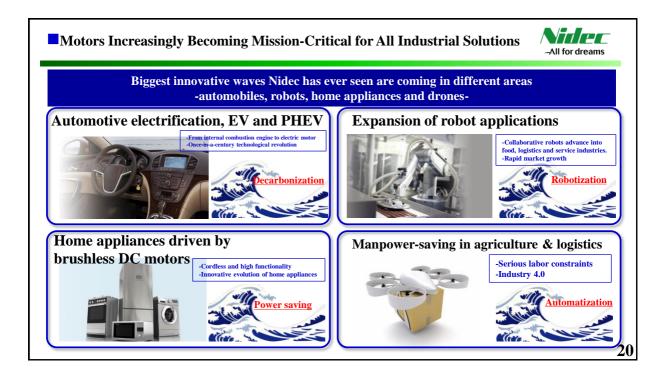

| 90,000    | 100,000   | 190,000        |
| Operating profit ratio                                    | 12.0%     | 12.1%     | 12.1%          |
| Profit before income taxes                                | 87,500    | 97,500    | 185,000        |
| Profit attributable to owners of the parent               | 70,000    | 75,000    | 145,000        |
| EPS (Yen)                                                 | 236.52    | 253.41    | 489.93         |
| Dividends (Yen)                                           | 50.00     | 50.00     | 100.00         |
| FX Rate (Yen/US\$)                                        | 100       | 100       | 100            |
| FX Rate (Yen/Euro)                                        | 125       | 125       | 125            |



All for dreams