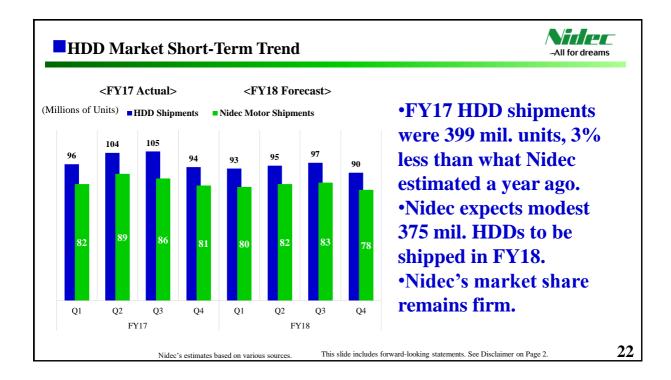

| 90,000    | 100,000   | 190,000        |
| Operating profit ratio                                    | 12.0%     | 12.1%     | 12.1%          |
| Profit before income taxes                                | 87,500    | 97,500    | 185,000        |
| Profit attributable to owners of the parent               | 70,000    | 75,000    | 145,000        |
| EPS (Yen)                                                 | 236.52    | 253.41    | 489.93         |
| Dividends (Yen)                                           | 50.00     | 50.00     | 100.00         |
| FX Rate (Yen/US\$)                                        | 100       | 100       | 100            |
| FX Rate (Yen/Euro)                                        | 125       | 125       | 125            |



All for dreams