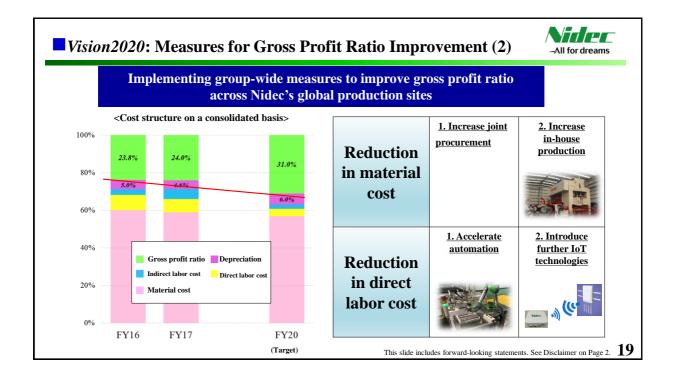

| 90,000    | 100,000   | 190,000        |
| Operating profit ratio                                    | 12.0%     | 12.1%     | 12.1%          |
| Profit before income taxes                                | 87,500    | 97,500    | 185,000        |
| Profit attributable to owners of the parent               | 70,000    | 75,000    | 145,000        |
| EPS (Yen)                                                 | 236.52    | 253.41    | 489.93         |
| Dividends (Yen)                                           | 50.00     | 50.00     | 100.00         |
| FX Rate (Yen/US\$)                                        | 100       | 100       | 100            |
| FX Rate (Yen/Euro)                                        | 125       | 125       | 125            |



All for dreams