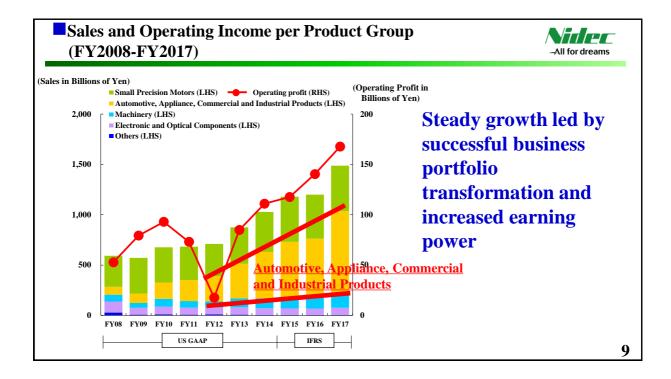

| 141,313          | 164,460          | +16.4%         | 185,000                                            |
| Profit attributable to owners of the parent            | 111,007          | 131,434          | +18.4%         | 145,000                                            |
| EPS (Yen)                                              | 374.27           | 443.94           | +18.6%         | 489.93                                             |
| Dividends (Yen)                                        | 85.00            | 95.00            | -              | 100.00                                             |
| FX Rate (Yen/US\$)<br>Average:<br>Term end:            | 108.38<br>112.19 | 110.85<br>106.24 | +2.3%<br>-5.3% | Assumed FX rate:<br>Yen/US\$: 100<br>Yen/Euro: 125 |



















|                                                           |           |           | -All for drean |
|-----------------------------------------------------------|-----------|-----------|----------------|
| Millions of Yen, except for<br>EPS, dividends and FX rate | 1H/FY2018 | 2H/FY2018 | Full-Year      |
| Net sales                                                 | 750,000   | 825,000   | 1,575,000      |
| Operating profit                                          | 90,000    | 100,000   | 190,000        |
| Operating profit ratio                                    | 12.0%     | 12.1%     | 12.1%          |
| Profit before income taxes                                | 87,500    | 97,500    | 185,000        |
| Profit attributable to owners of the parent               | 70,000