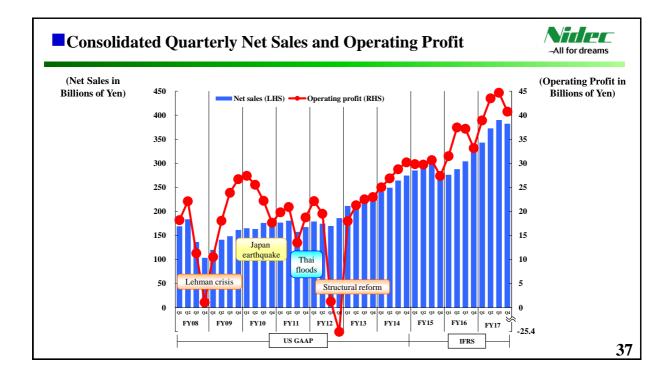

90,000        |
| Operating profit ratio                                    | 12.0%     | 12.1%     | 12.1%          |
| Profit before income taxes                                | 87,500    | 97,500    | 185,000        |
| Profit attributable to owners of the parent               | 70,000    | 75,000    | 145,000        |
| EPS (Yen)                                                 | 236.52    | 253.41    | 489.93         |
| Dividends (Yen)                                           | 50.00     | 50.00     | 100.00         |
| FX Rate (Yen/US\$)                                        | 100       | 100       | 100            |
| FX Rate (Yen/Euro)                                        | 125       | 125       | 125            |



All for dreams